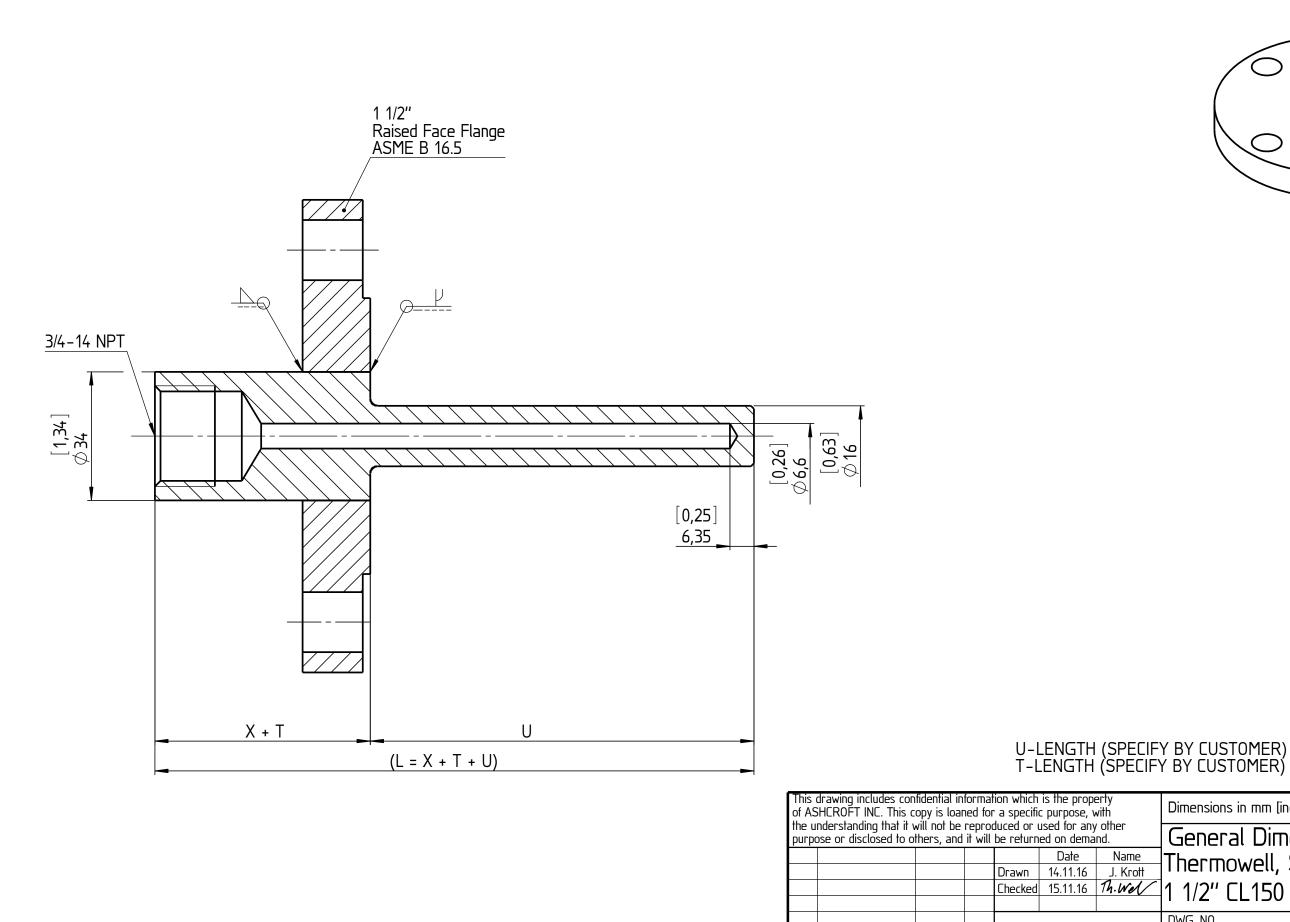

All specifications are subject to change without notice.

| CLASS    | Χ            |  |  |
|----------|--------------|--|--|
| 150      | [2,24]<br>57 |  |  |
| 300      |              |  |  |
| 600      |              |  |  |
| 900/1500 |              |  |  |
| 2500     | [2,76]<br>70 |  |  |

Dimensions in mm [inch] General Dimension

| · |  |  |         |          |          | - Carrar av Birriarioreri          |
|---|--|--|---------|----------|----------|------------------------------------|
|   |  |  |         | Date     | Name     | Thermowell, SF, 260, 3/4-14 NPT    |
|   |  |  |         |          | J. Krott | THEITHOWELL, SI , 200, 3/4-14 NF I |
|   |  |  | Checked | 15.11.16 | Th. Wel  | 1 1/2" CL150 2500, RF              |
|   |  |  |         |          |          | 1 1/2 CE 130 2300, 131             |
|   |  |  |         |          |          | DWG. NO.                           |

Description

**SASHCROFT** B 076 I 2−SF−15−75−260−RF