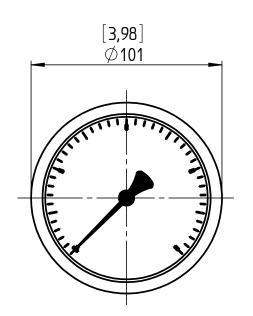

## S = STEM LENGTH (SPECIFY BY CUSTOMER) L = CONNECTION LENGTH (SPECIFY BY CUSTOMER)

| This drawing includes confidential information which is the property of ASHCROFT INC. This copy is loaned for a specific purpose, with |                                                                                                                                         |      |     |         |                  | Dimensions in mm [inch]         |                           |             |
|----------------------------------------------------------------------------------------------------------------------------------------|-----------------------------------------------------------------------------------------------------------------------------------------|------|-----|---------|------------------|---------------------------------|---------------------------|-------------|
| purpo                                                                                                                                  | ne understanding that it will not be reproduced or used for any other urpose or disclosed to others, and it will be returned on demand. |      |     |         |                  |                                 | General Dimension         |             |
|                                                                                                                                        |                                                                                                                                         |      |     | Drawn   | Date<br>16.01.19 | Name<br>J. Krott                | S5500, NG100,             |             |
|                                                                                                                                        |                                                                                                                                         |      |     | Checked |                  | Th. Wel                         | knee joint 360°, CS3, 074 |             |
|                                                                                                                                        |                                                                                                                                         |      |     |         |                  |                                 |                           | <del></del> |
|                                                                                                                                        | <b>SASHCROFT</b>                                                                                                                        |      |     |         | SHCE             | DWG. NO. B 076 I 2-S5500-NG100- |                           |             |
| Rev.                                                                                                                                   | Description                                                                                                                             | Date | Na. |         |                  |                                 | E2-CS3-074                |             |