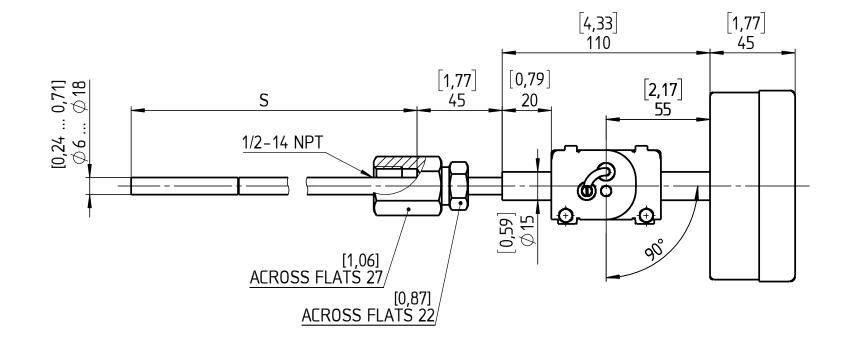

## S = STEM LENGTH (SPECIFY BY CUSTOMER) L = CONNECTION LENGTH (SPECIFY BY CUSTOMER)

| This drawing includes confidential information which is the property of ASHCROFT INC. This copy is loaned for a specific purpose, with |                                                                                                                                         |      |     |         |                  | Dimensions in mm [inch]         |                           |             |
|----------------------------------------------------------------------------------------------------------------------------------------|-----------------------------------------------------------------------------------------------------------------------------------------|------|-----|---------|------------------|---------------------------------|---------------------------|-------------|
| purpo                                                                                                                                  | ne understanding that it will not be reproduced or used for any other urpose or disclosed to others, and it will be returned on demand. |      |     |         |                  |                                 | General Dimension         |             |
|                                                                                                                                        |                                                                                                                                         |      |     | Drawn   | Date<br>16.01.19 | Name<br>J. Krott                | S5500, NG100,             |             |
|                                                                                                                                        |                                                                                                                                         |      |     | Checked |                  | Th. Wel                         | knee joint 360°, CS3, 074 |             |
|                                                                                                                                        |                                                                                                                                         |      |     |         |                  |                                 |                           | <del></del> |
|                                                                                                                                        | <b>SASHCROFT</b>                                                                                                                        |      |     |         | SHCE             | DWG. NO. B 076 I 2-S5500-NG100- |                           |             |
| Rev.                                                                                                                                   | Description                                                                                                                             | Date | Na. |         |                  |                                 | E2-CS3-074                |             |