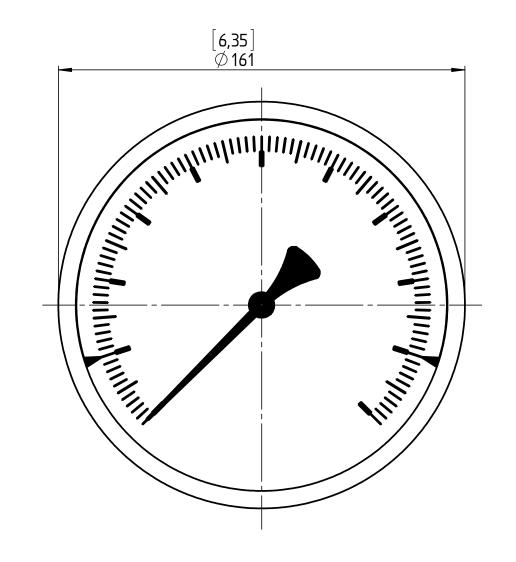

Date Na.

Dimensions in mm [inch]

General Dimension

Bimetal, NG160, A, Back, 081

DWG. NO.

B 076 I 2-NG160A-R-081

All specifications are subject to change without notice.