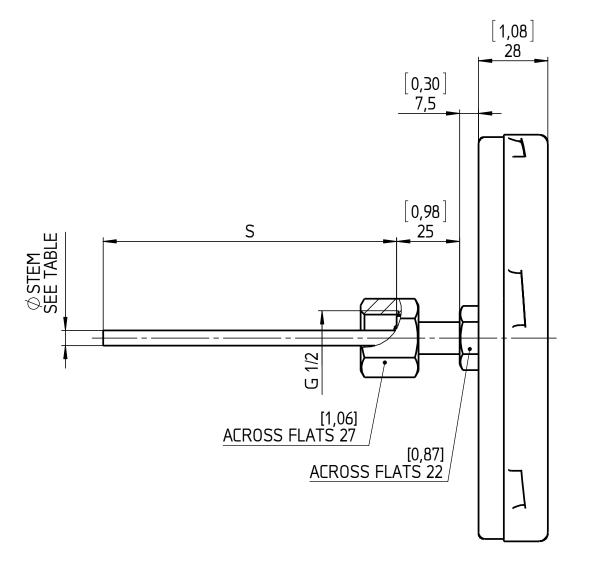

| EXECUTION | ØSTEM         |
|-----------|---------------|
| AE        | [0,31]<br>8   |
| Al        | [0,25]<br>6,4 |
| AM        | [0,24]<br>6   |
| A3B       | [0,38]<br>9,5 |

## S = STEM LENGTH (SPECIFY BY CUSTOMER)

Description

| _                                                                                                                                         | 1 |  | D.1 |  |         |          |          |  |  |
|-------------------------------------------------------------------------------------------------------------------------------------------|---|--|-----|--|---------|----------|----------|--|--|
|                                                                                                                                           |   |  |     |  |         |          |          |  |  |
|                                                                                                                                           |   |  |     |  | CHECKEU | בו.כט.כו | 14.000   |  |  |
|                                                                                                                                           |   |  |     |  |         |          | Th. Wel  |  |  |
|                                                                                                                                           |   |  |     |  | Drawn   | 11.03.15 | J. Krott |  |  |
|                                                                                                                                           |   |  |     |  |         | Date     | Name     |  |  |
| the understanding that it will not be reproduced or used for any other purpose or disclosed to others, and it will be returned on demand. |   |  |     |  |         |          |          |  |  |
| This drawing includes confidential information which is the property of ASHCROFT INC. This copy is loaned for a specific purpose, with    |   |  |     |  |         |          |          |  |  |

Date Na.

Dimensions in mm [inch]

General Dimension

Bimetal, NG160, A, Back, 081

DWG. NO.

B 076 I 2-NG160A-R-081

All specifications are subject to change without notice.