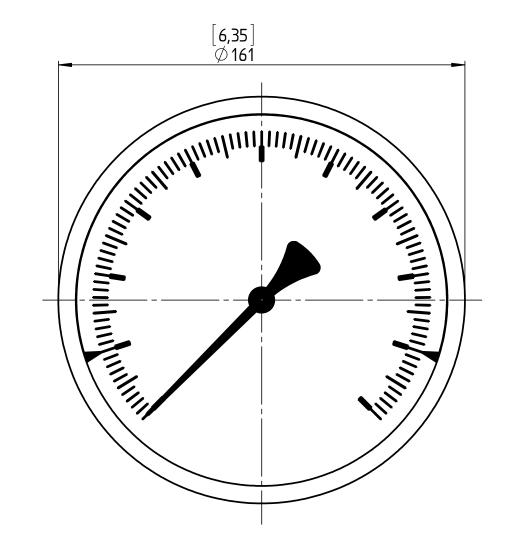

| EXECUTION | $\ensuremath{\not\bigtriangledown}$ STEPPED STEM FROM / TO | LENGTH RT     |
|-----------|------------------------------------------------------------|---------------|
| RT8/6     | [0,31] / [024]<br>8 / 6                                    | [1,97]<br>50  |
| RT10/6    | [0,39] / [024]<br>10 / 6                                   | [2,76]<br>70  |
| RT10/8    | [0,39] / [031]<br>10 / 8                                   | [3,94]<br>100 |

## S = STEM LENGTH (SPECIFY BY CUSTOMER)

All specifications are subject to change without notice.



| of AS<br>the u | drawing includes con<br>HCROFT INC. This c<br>nderstanding that it v<br>ose or disclosed to o | r a specifiα<br>duced or ι | cific purpose, with<br>or used for any other |         |          |          |
|----------------