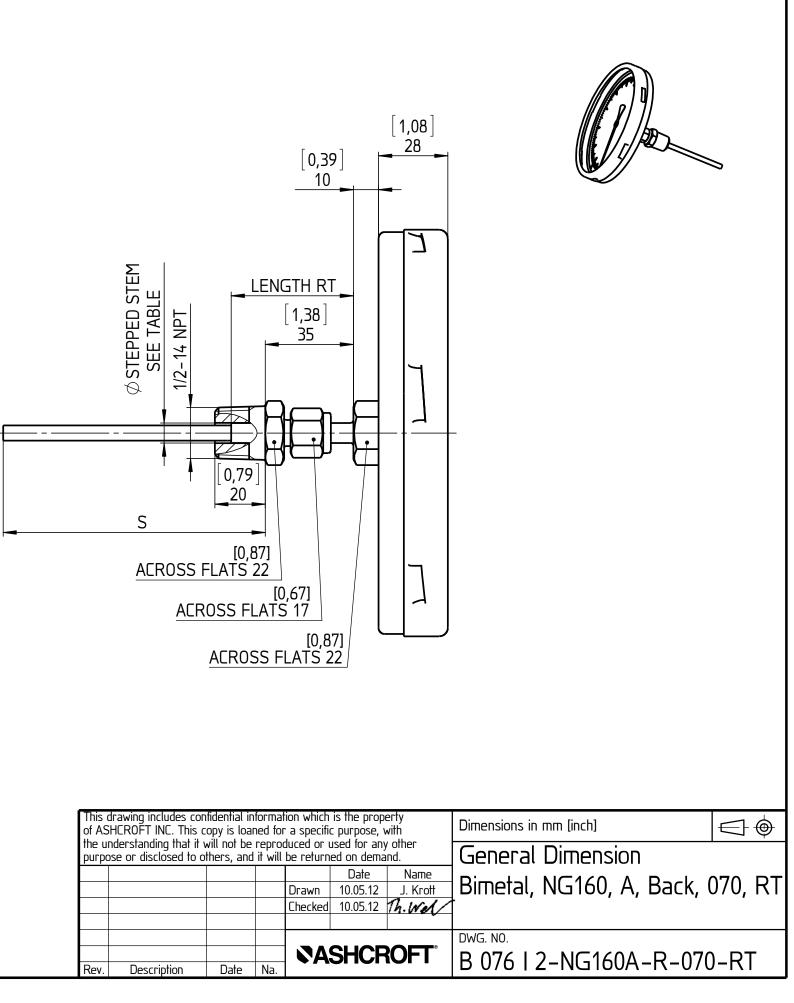

| EXECUTION | $\ensuremath{\not\bigtriangledown}$ STEPPED STEM FROM / TO | LENGTH RT     |
|-----------|------------------------------------------------------------|---------------|
| RT8/6     | [0,31] / [024]<br>8 / 6                                    | [1,97]<br>50  |
| RT10/6    | [0,39] / [024]<br>10 / 6                                   | [2,76]<br>70  |
| RT10/8    | [0,39] / [031]<br>10 / 8                                   | [3,94]<br>100 |

## S = STEM LENGTH (SPECIFY BY CUSTOMER)

All specifications are subject to change without notice.

| of AS<br>the u | drawing includes con<br>HCROFT INC. This c<br>nderstanding that it v<br>ose or disclosed to o | r a specifiα<br>duced or ι | cific purpose, with<br>or used for any other |         |          |          |
|----------------|-----------------------------------------------------------------------------------------------|----------------------------|----------------------------------------------|---------|----------|----------|
|                |                                                                                               |                            |                                              |         | Date     | Name     |
|                |                                                                                               |                            |                                              | Drawn   | 10.05.12 | J. Krott |
|                |                                                                                               |                            |                                              | Checked | 10.05.12 | Th. Wel  |
|                |                                                                                               |                            |                                              |         |          |          |
|                |                                                                                               |                            |                                              |         |          |          |
|                |                                                                                               |                            |                                              |         | SHCF     | ROFT     |
| Rev.           | Description                                                                                   | Date                       | Na.                                          |         | ••       |          |