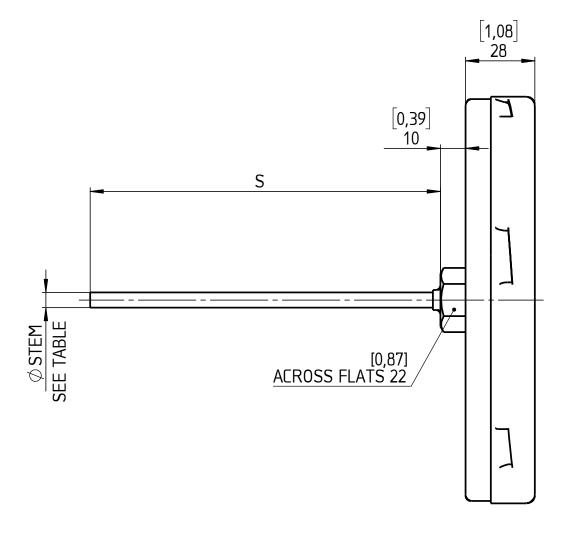

| EXECUTION | ØSTEM         |
|-----------|---------------|
| AE        | [0,31]<br>8   |
| Al        | [0,25]<br>6,4 |
| AM        | [0,24]<br>6   |
| A3B       | [0,38]<br>9,5 |

## S = STEM LENGTH (SPECIFY BY CUSTOMER)

This drawing includes confidential information which is the property of ASHCROFT INC. This copy is loaned for a specific purpose, with the understanding that it will not be reproduced or used for any other purpose or disclosed to others, and it will be returned on demand.

Date Name

Drawn 18.02.19 J. Krott
Checked 18.02.19 Th. WW

v. Description Date Na.

Dimensions in mm [inch]

General Dimension

Bimetal, NG160, A, Back, 040

DWG. NO.

B 076 I 2-NG160A-R-040