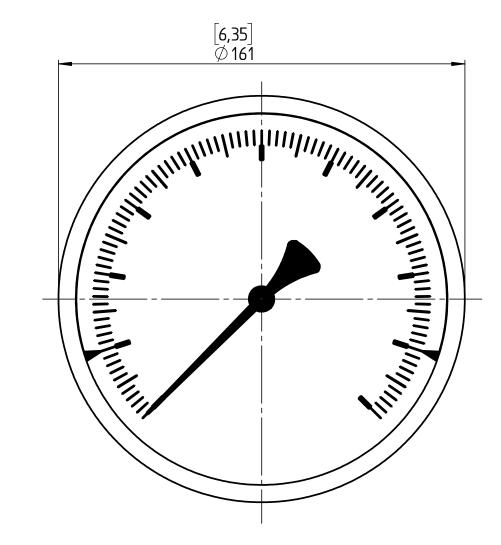

Date Name

Drawn 18.02.19 J. Krott
Checked 18.02.19 Th. WW

v. Description Date Na.

Dimensions in mm [inch]

General Dimension

Bimetal, NG160, A, Back, 040

DWG. NO.

B 076 I 2-NG160A-R-040