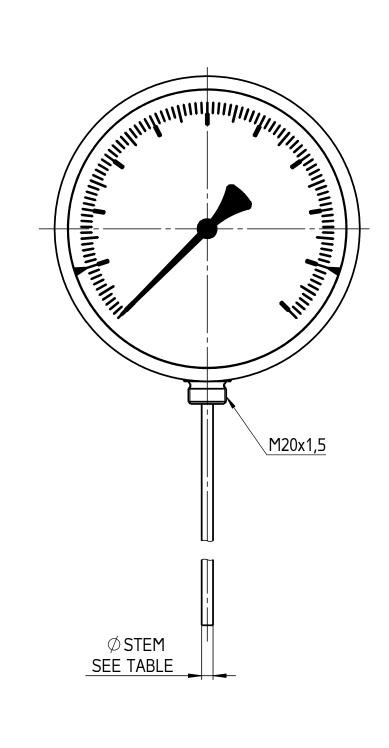

| [0,31]<br>8   |
|---------------|
| [0,25]<br>6,4 |
| [0,24]<br>6   |
| [0,38]<br>9,5 |
|               |

S = STEM LENGTH (SPECIFY BY CUSTOMER)

| This drawing includes confidential information which is the property of ASHCROFT INC. This copy is loaned for a specific purpose, with |             |      |     |         |                  |                   | Dimensions in mm [inch] | $\Rightarrow$ |
|----------------------------------------------------------------------------------------------------------------------------------------|-------------|------|-----|---------|------------------|-------------------|-------------------------|---------------|
|                                                                                                                                        |             |      |     |         |                  | General Dimension |                         |               |
|                                                                                                                                        |             |      |     | Drawn   | Date<br>31.07.17 | Name<br>J. Krott  | Bimetal, NG160, A,      |               |
|                                                                                                                                        |             |      |     | Checked | 31.07.17         | Th. Wel           | Every Angle, 090        |               |
|                                                                                                                                        |             |      |     |         |                  |                   | DWG. NO.                |               |
| Rev.                                                                                                                                   | Description | Date | Na. |         |                  |                   | B 076 I 2-NG160A-E-090  |               |