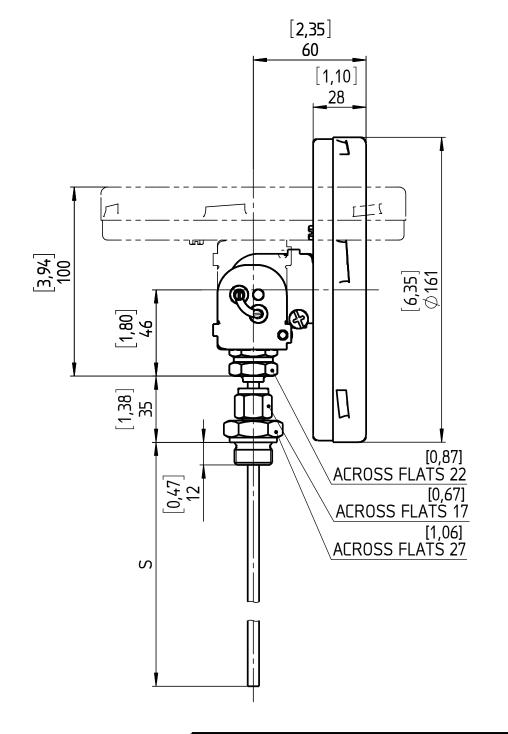

| [0,31]<br>8   |
|---------------|
| [0,25]<br>6,4 |
| [0,24]<br>6   |
| [0,38]<br>9,5 |
|               |

S = STEM LENGTH (SPECIFY BY CUSTOMER)

| This drawing includes confidential information which is the property of ASHCROFT INC. This copy is loaned for a specific purpose, with |             |      |     |         |                  |                   | Dimensions in mm [inch] | $\Rightarrow$ |
|----------------------------------------------------------------------------------------------------------------------------------------|-------------|------|-----|---------|------------------|-------------------|-------------------------|---------------|
|                                                                                                                                        |             |      |     |         |                  | General Dimension |                         |               |
|                                                                                                                                        |             |      |     | Drawn   | Date<br>31.07.17 | Name<br>J. Krott  | Bimetal, NG160, A,      |               |
|                                                                                                                                        |             |      |     | Checked | 31.07.17         | Th. Wel           | Every Angle, 090        |               |
|                                                                                                                                        |             |      |     |         |                  |                   | DWG. NO.                |               |
| Rev.                                                                                                                                   | Description | Date | Na. |         |                  |                   | B 076 I 2-NG160A-E-090  |               |