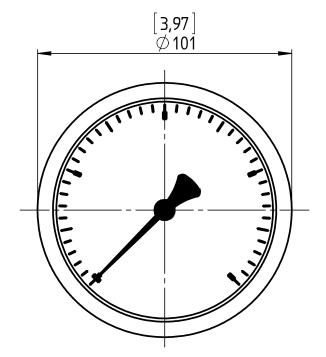

All specifications are subject to change without notice.

|            |                                                   | ØD        |   |                                       |  |  |  |  |
|------------|---------------------------------------------------|-----------|---|---------------------------------------|--|--|--|--|
|            |                                                   |           |   |                                       |  |  |  |  |
|            |                                                   |           |   |                                       |  |  |  |  |
|            |                                                   |           |   |                                       |  |  |  |  |
|            |                                                   |           |   |                                       |  |  |  |  |
|            |                                                   |           |   |                                       |  |  |  |  |
|            |                                                   |           |   |                                       |  |  |  |  |
|            | -                                                 |           |   |                                       |  |  |  |  |
|            |                                                   |           |   |                                       |  |  |  |  |
| )          |                                                   |           |   |                                       |  |  |  |  |
|            |                                                   | EXECUTION | Ø | STEM                                  |  |  |  |  |
|            |                                                   | AE        |   | [0,31]<br>8                           |  |  |  |  |
|            |                                                   | AI        |   | [0,25]<br>6,4                         |  |  |  |  |
|            |                                                   | AM        |   | [0,24]<br>6                           |  |  |  |  |
|            |                                                   | АЗВ       |   | [0,38]<br>9,5                         |  |  |  |  |
|            | Dimensions in mm [inch]                           |           |   | $\bigcirc \blacklozenge \diamondsuit$ |  |  |  |  |
|            | General Dimension<br>Bimetal, NG100, A, Back, 081 |           |   |                                       |  |  |  |  |
| <b>■</b> Ø | DWG. NO.<br>B 076 I 2-NG100A-R-081                |           |   |                                       |  |  |  |  |
|            |                                                   |           |   |                                       |  |  |  |  |