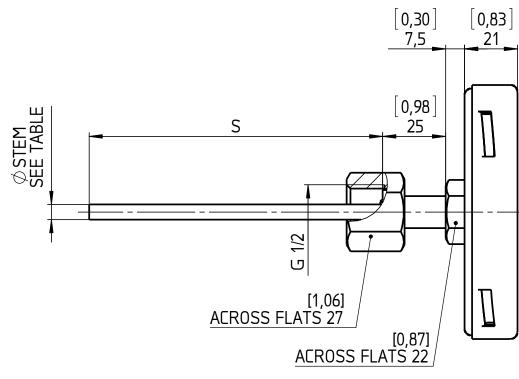

## S = STEM LENGTH (SPECIFY BY CUSTOMER)

| This drawing includes confidential information which is the property<br>of ASHCROFT INC. This copy is loaned for a specific purpose, with<br>the understanding that it will not be reproduced or used for any other<br>purpose or disclosed to others, and it will be returned on demand. |             |      |     |           |          |          |  |  |
|-------------------------------------------------------------------------------------------------------------------------------------------------------------------------------------------------------------------------------------------------------------------------------------------|-------------|------|-----|-----------|----------|----------|--|--|
|                                                                                                                                                                                                                                                                                           |             |      |     |           | Date     | Name     |  |  |
|                                                                                                                                                                                                                                                                                           |             |      |     | Drawn     | 19.03.15 | J. Krott |  |  |
|                                                                                                                                                                                                                                                                                           |             |      |     | Checked   | 19.03.15 | Th.Wel   |  |  |
|                                                                                                                                                                                                                                                                                           |             |      |     |           |          |          |  |  |
|                                                                                                                                                                                                                                                                                           |             |      |     |           |          | -        |  |  |
|                                                                                                                                                                                                                                                                                           |             |      |     | <b>NA</b> | SHCF     | ROFT     |  |  |
| Rev.                                                                                                                                                                                                                                                                                      | Description | Date | Na. |           |          |          |  |  |
|                                                                                                                                                                                                                                                                                           |             |      |     |           |          |          |  |  |

All specifications are subject to change without notice.

|            |                                                   | ØD        |   |                                       |  |  |  |  |
|------------|---------------------------------------------------|-----------|---|---------------------------------------|--|--|--|--|
|            |                                                   |           |   |                                       |  |  |  |  |
|            |                                                   |           |   |                                       |  |  |  |  |
|            |                                                   |           |   |                                       |  |  |  |  |
|            |                                                   |           |   |                                       |  |  |  |  |
|            |                                                   |           |   |                                       |  |  |  |  |
|            |                                                   |           |   |                                       |  |  |  |  |
|            | -                                                 |           |   |                                       |  |  |  |  |
|            |                                                   |           |   |                                       |  |  |  |  |
| )          |                                                   |           |   |                                       |  |  |  |  |
|            |                                                   | EXECUTION | Ø | STEM                                  |  |  |  |  |
|            |                                                   | AE        |   | [0,31]<br>8                           |  |  |  |  |
|            |                                                   | AI        |   | [0,25]<br>6,4                         |  |  |  |  |
|            |                                                   | AM        |   | [0,24]<br>6                           |  |  |  |  |
|            |                                                   | АЗВ       |   | [0,38]<br>9,5                         |  |  |  |  |
|            | Dimensions in mm [inch]                           |           |   | $\bigcirc \blacklozenge \diamondsuit$ |  |  |  |  |
|            | General Dimension<br>Bimetal, NG100, A, Back, 081 |           |   |                                       |  |  |  |  |
| <b>■</b> Ø | DWG. NO.<br>B 076 I 2-NG100A-R-081                |           |   |                                       |  |  |  |  |
|            |                                                   |           |   |                                       |  |  |  |  |