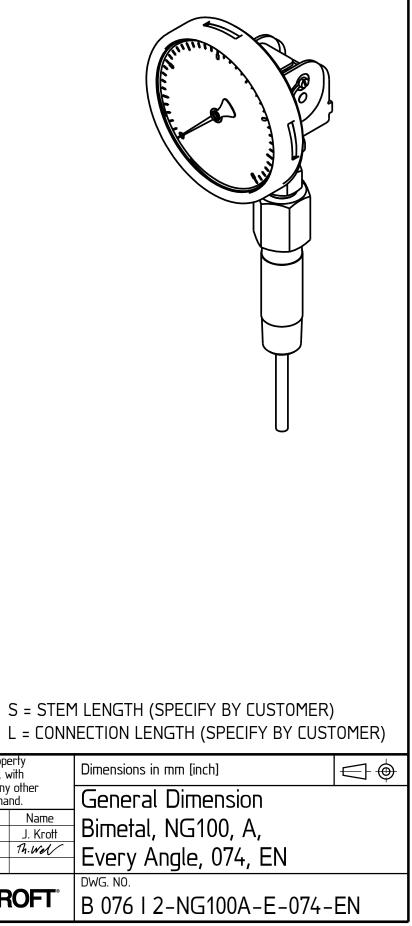

| EXECUTION Ø STEM   AE [0,31]<br>8   AI [0,25]<br>6,4   AM [0,24]<br>6   AB [0,38]<br>9,5 | Ø STEM<br>SEE TABLE | 3,7,<br>95<br>1<br>1<br>1<br>1<br>1<br>1<br>1<br>1<br>1<br>1<br>1<br>1<br>1<br>1<br>1<br>1<br>1<br>1 | Υ<br>S = STEΝ                                                                                                                                                       |
|------------------------------------------------------------------------------------------|---------------------|------------------------------------------------------------------------------------------------------|---------------------------------------------------------------------------------------------------------------------------------------------------------------------|
|                                                                                          |                     | This drawing includes confidentia<br>of ASHCROFT INC. This copy is                                   | L = CONN<br>I information which is the property<br>loaned for a specific purpose, with<br>be reproduced or used for any other<br>and it will be returned on demand. |
|                                                                                          |                     |                                                                                                      | Dereproduced of used for any other     and it will be returned on demand.     Date   Name     Drawn   10.04.15   J. Krott     Checked   10.04.15   Th.www           |
| All specifications are subject to change without notice.                                 |                     | Rev. Description Date                                                                                |                                                                                                                                                                     |