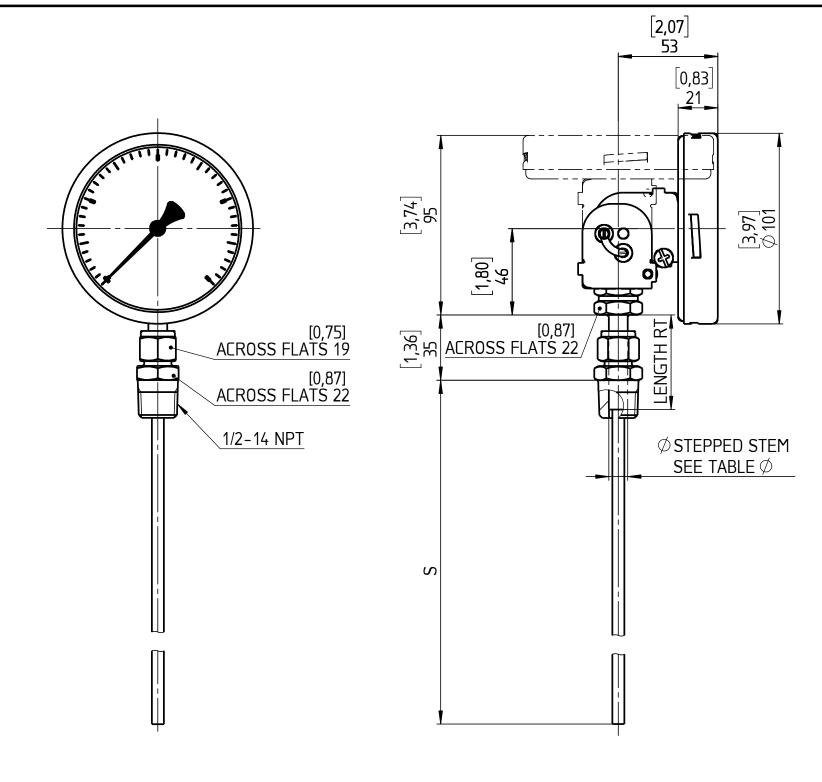

| EXECUTION | ØSTEPPED STEM FROM / TO  |  |  |
|-----------|--------------------------|--|--|
| RT8/6     | [0,31] / [024]<br>8 / 6  |  |  |
| RT10/6    | [0,39] / [024]<br>10 / 6 |  |  |
| RT10/8    | [0,39] / [031]<br>10 / 8 |  |  |

| LENGTH RT     |
|---------------|
| [1,97]<br>50  |
| [2,76]<br>70  |
| [3,94]<br>100 |

| This drawing includes confidential information which is the property of ASHCROFT INC. This copy is loaned for a specific purpose, with    |             |      |     |                  |               | Dimensions in mm [inch] Weight ~1,1 kg 😂 🗇 |                                    |
|-------------------------------------------------------------------------------------------------------------------------------------------|-------------|------|-----|------------------|---------------|--------------------------------------------|------------------------------------|
| the understanding that it will not be reproduced or used for any other purpose or disclosed to others, and it will be returned on demand. |             |      |     |                  |               | General Dimension                          |                                    |
|                                                                                                                                           |             |      |     | Drawn            | Date 21.02.20 |                                            | Bimetal, NG100, A,                 |
|                                                                                                                                           |             |      |     | Checked          | 21.02.20      | Th. Wel                                    | Every Angle, 070, RT               |
|                                                                                                                                           |             |      |     | <b>SASHCROFT</b> |               | ROFT                                       | DWG. NO. B 076 I 2-NG100A-E-070-RT |
| Rev.                                                                                                                                      | Description | Date | Na. |                  |               |                                            | D 0/0 1 Z-NG 100A-E-0/0-K1         |