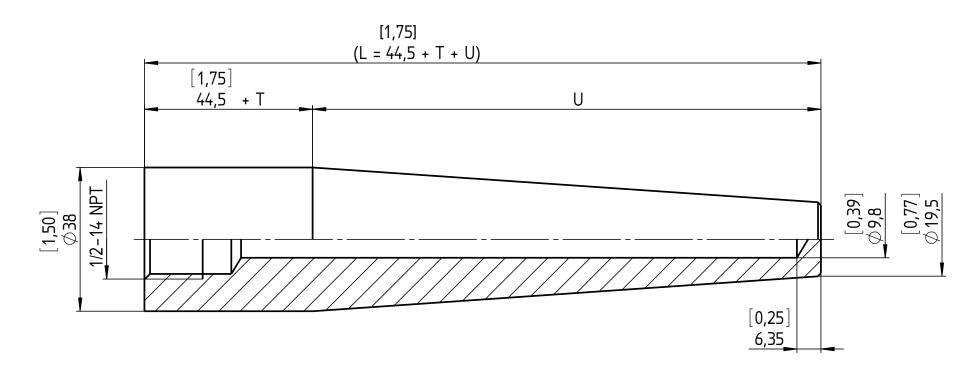

U-LENGTH (SPECIFY BY CUSTOMER) T-LENGTH (SPECIFY BY CUSTOMER) FOR L-LENGTH ≥ 1300 MM THE THERMOWELL WILL BE MANUFACTURED IN PIECES!

| Rev.                                                                                                                                   | Description                   | Date | Na. | 77101101101 |          |                                | רטכ-2-כו-۱۱۸۸                                                                                                 |          |
|----------------------------------------------------------------------------------------------------------------------------------------|-------------------------------|------|-----|-------------|----------|--------------------------------|---------------------------------------------------------------------------------------------------------------|----------|
|                                                                                                                                        | <b>SASHCROFT</b> <sup>®</sup> |      |     |             |          | DWG. NO. B 076   2-HW-15-2-385 |                                                                                                               |          |
|                                                                                                                                        |                               |      |     |             |          |                                |                                                                                                               |          |
|                                                                                                                                        |                               |      |     | Checked     | 06.01.15 | Th. Wel                        |                                                                                                               |          |
|                                                                                                                                        |                               |      |     | Drawn       | 06.01.15 | J. Krott                       | ן וופווווטשבוו, וויסע, וויסער, וויסער, וויסער, | 17 111 1 |
|                                                                                                                                        |                               |      |     |             | Date     | Name                           | Thermowell, HW, 385, 1/2-                                                                                     | 1/. NDT  |
| purpose or disclosed to others, and it will be returned on demand.                                                                     |                               |      |     |             |          | General Dimension              |                                                                                                               |          |
| the understanding that it will not be reproduced or used for any other                                                                 |                               |      |     |             |          |                                |                                                                                                               |          |
| This drawing includes confidential information which is the property of ASHCROFT INC. This copy is loaned for a specific purpose, with |                               |      |     |             |          |                                | Dimensions in mm [inch]                                                                                       |          |