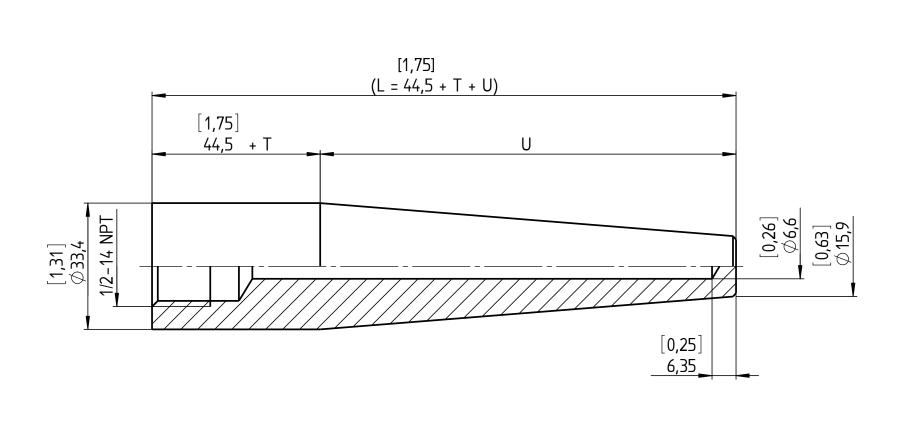

| This drawing includes confidential information which is the property of ASHCROFT INC. This copy is loaned for a specific purpose, with    |             |      |     |         |          |                   | Dimensions in mm [inch] | $\bigoplus \bigoplus$ |
|-------------------------------------------------------------------------------------------------------------------------------------------|-------------|------|-----|---------|----------|-------------------|-------------------------|-----------------------|
| the understanding that it will not be reproduced or used for any other purpose or disclosed to others, and it will be returned on demand. |             |      |     |         |          | General Dimension |                         |                       |
|                                                                                                                                           |             |      |     |         | Date     | Name              | Thormovall UN 260       |                       |
|                                                                                                                                           |             |      |     | Drawn   | 29.06.18 | J. Krott          | Thermowell, HW, 260,    |                       |
|                                                                                                                                           |             |      |     | Checked | 29.06.18 | Th. Wel           | 1/2-14 NPT              |                       |
|                                                                                                                                           |             |      |     |         |          |                   |                         |                       |
|                                                                                                                                           |             |      |     |         |          |                   | DWG. NO.                |                       |
|                                                                                                                                           |             |      |     |         |          | <b>?OFT</b> "     | B 076 I 2-HW-10-2-260   |                       |
| Rev.                                                                                                                                      | Description | Date | Na. |         |          |                   | D 0/0   Z =             |                       |