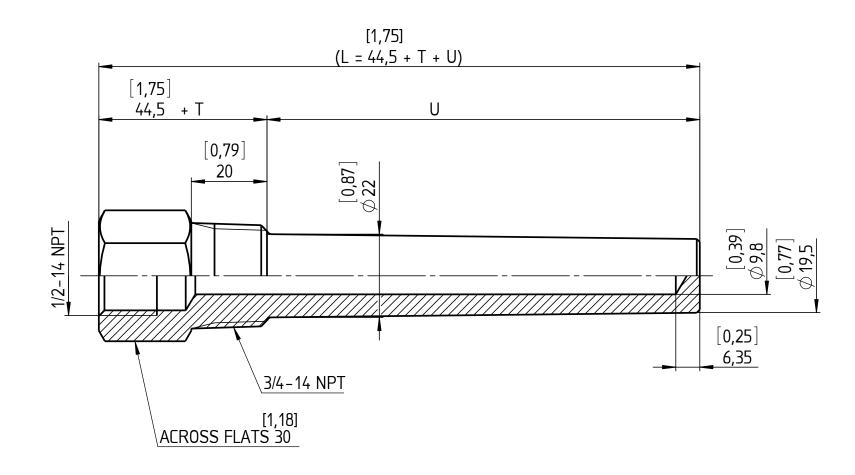

## U-LENGTH (SPECIFY BY CUSTOMER) T-LENGTH (SPECIFY BY CUSTOMER) FOR L-LENGTH $\geq$ 1300 MM THE THERMOWELL WILL BE MANUFACTURED IN PIECES!

| tice. | Rev.                                                                                                                                                                                                              | Rev. Description Date Na. |  |  |                  |          |            |
|-------|-------------------------------------------------------------------------------------------------------------------------------------------------------------------------------------------------------------------|---------------------------|--|--|------------------|----------|------------|
|       |                                                                                                                                                                                                                   |                           |  |  | <b>♥ASHCROFT</b> |          |            |
|       |                                                                                                                                                                                                                   |                           |  |  |                  |          |            |
|       |                                                                                                                                                                                                                   |                           |  |  | Checked          | 08.06.21 | Chip       |
|       |                                                                                                                                                                                                                   |                           |  |  | Drawn            | 07.06.21 | C. Kollmer |
|       |                                                                                                                                                                                                                   |                           |  |  |                  | Date     | Name       |
|       | of ASHCROFT INC. This copy is loaned for a specific purpose, with<br>the understanding that it will not be reproduced or used for any other<br>purpose or disclosed to others, and it will be returned on demand. |                           |  |  |                  |          |            |
|       | This drawing includes confidential information which is the property                                                                                                                                              |                           |  |  |                  |          |            |