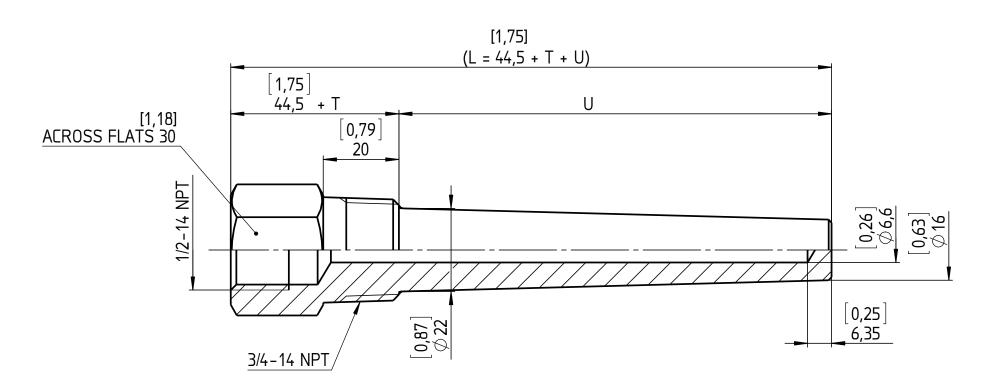

## U-LENGTH (SPECIFY BY CUSTOMER) T-LENGTH (SPECIFY BY CUSTOMER) FOR L-LENGTH $\geq$ 1300 MM THE THERMOWELL WILL BE MANUFACTURED IN PIECES!

| This drawing includes confidential information which is the property<br>of ASHCROFT INC. This copy is loaned for a specific purpose, with<br>the understanding that it will not be reproduced or used for any other<br>purpose or disclosed to others, and it will be returned on demand. |             |      |     |                               |          |          |
|-------------------------------------------------------------------------------------------------------------------------------------------------------------------------------------------------------------------------------------------------------------------------------------------|-------------|------|-----|-------------------------------|----------|----------|
|                                                                                                                                                                                                                                                                                           |             |      |     |                               | Date     | Name     |
|                                                                                                                                                                                                                                                                                           |             |      |     | Drawn                         | 08.05.14 | J. Krott |
|                                                                                                                                                                                                                                                                                           |             |      |     | Checked                       | 08.05.14 | Th. Wel  |
|                                                                                                                                                                                                                                                                                           |             |      |     |                               |          |          |
|                                                                                                                                                                                                                                                                                           |             |      |     |                               |          |          |
|                                                                                                                                                                                                                                                                                           |             |      |     | <b>NASHCROFT</b> <sup>®</sup> |          |          |
| Rev.                                                                                                                                                                                                                                                                                      | Description | Date | Na. |                               | •••••    |          |