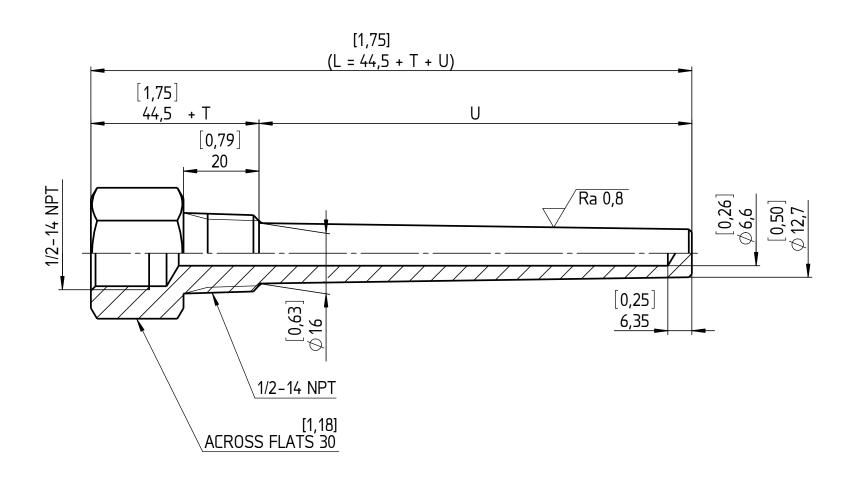

U-LENGTH (SPECIFY BY CUSTOMER) T-LENGTH (SPECIFY BY CUSTOMER) FOR L-LENGTH ≥ 1300 MM THE THERMOWELL WILL BE MANUFACTURED IN PIECES!

|  | of ASHCROFT INC. This copy is loaned for a specific purpose, with the understanding that it will not be reproduced or used for any other purpose or disclosed to others, and it will be returned on demand. |                       |          |       |         |          |          | Dimensions in mm [inch]          | $\bigoplus \bigoplus$ |
|--|-------------------------------------------------------------------------------------------------------------------------------------------------------------------------------------------------------------|-----------------------|----------|-------|---------|----------|----------|----------------------------------|-----------------------|
|  |                                                                                                                                                                                                             |                       |          |       |         |          |          | General Dimension                |                       |
|  |                                                                                                                                                                                                             |                       |          |       |         | Date     | Name     | Thormos (all LIT 260             |                       |
|  |                                                                                                                                                                                                             |                       |          |       | Drawn   | 28.10.13 | J. Krott | Thermowell, HT, 260,             |                       |
|  |                                                                                                                                                                                                             |                       |          |       | Checked | 07.01.15 | Th. Wel  | 1/2-14 NPT                       |                       |
|  |                                                                                                                                                                                                             |                       |          |       |         |          |          | I/Z-ITINI I                      |                       |
|  |                                                                                                                                                                                                             |                       |          |       |         |          |          | DWG. NO.                         |                       |
|  | Α                                                                                                                                                                                                           | Instr. Conn. 2 was 50 | 07.01.15 | Krott |         |          |          | B 076 I 2-HT-50-2-260            |                       |
|  | Rev.                                                                                                                                                                                                        | Description Date Na.  |          |       |         | <u> </u> |          | D 0/0   Z =       = 30 = Z = 200 |                       |