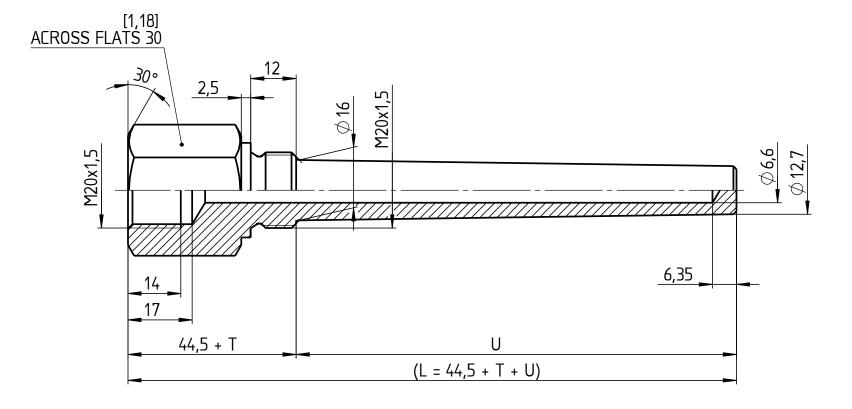

## U-LENGTH (SPECIFY BY CUSTOMER) T-LENGTH (SPECIFY BY CUSTOMER) FOR L-LENGTH $\geq$ 1300 MM THE THERMOWELL WILL BE MANUFACTURED IN PIECES!

| of ASI<br>the un | This drawing includes confidential information which is the property<br>of ASHCROFT INC. This copy is loaned for a specific purpose, with<br>the understanding that it will not be reproduced or used for any other<br>purpose or disclosed to others, and it will be returned on demand. |      |     |                  |                               |                           | Dimensions in mm [inch]            |
|------------------|-------------------------------------------------------------------------------------------------------------------------------------------------------------------------------------------------------------------------------------------------------------------------------------------|------|-----|------------------|-------------------------------|---------------------------|------------------------------------|
|                  |                                                                                                                                                                                                                                                                                           |      |     | Drawn<br>Checked | Date<br>28.08.20<br>28.08.20  | Name<br>J. Krott<br>C.W.j | Thermowell, HT, 260,<br>M20x1,5    |
| Rev.             | Description                                                                                                                                                                                                                                                                               | Date | Na. | <b>N</b> A       | <b>♥ASHCROFT</b> <sup>®</sup> |                           | DWG. NO.<br>B 076 I 2-HT-16-90-260 |