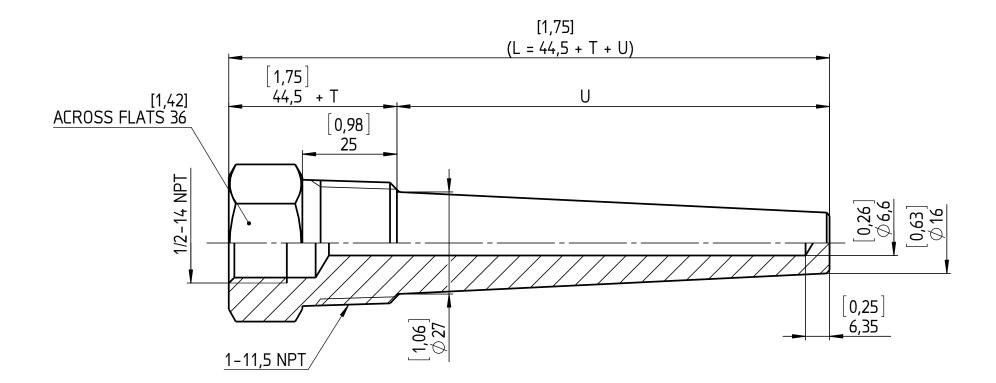

U-LENGTH (SPECIFY BY CUSTOMER) T-LENGTH (SPECIFY BY CUSTOMER) FOR L-LENGTH ≥ 1300 MM THE THERMOWELL WILL BE MANUFACTURED IN PIECES!

| Rev.  | Description                                                                                                                                   | Date | Na. | SAS              | SHCF     | ROFT®             | DWG. NO. B 076   2-HT-10-2-260               |
|-------|-----------------------------------------------------------------------------------------------------------------------------------------------|------|-----|------------------|----------|-------------------|----------------------------------------------|
|       |                                                                                                                                               |      |     | Drawn<br>Checked | 08.05.14 | J. Krott          | Thermowell, HT, 260, 1/2–14 NP<br>1–11,5 NPT |
| purpo | understanding that it will not be reproduced or used for any other pose or disclosed to others, and it will be returned on demand.  Date Name |      |     |                  |          | General Dimension |                                              |
| of AS | This drawing includes confidential information which is the property of ASHCROFT INC. This copy is loaned for a specific purpose, with        |      |     |                  |          |                   | Dimensions in mm [inch]                      |