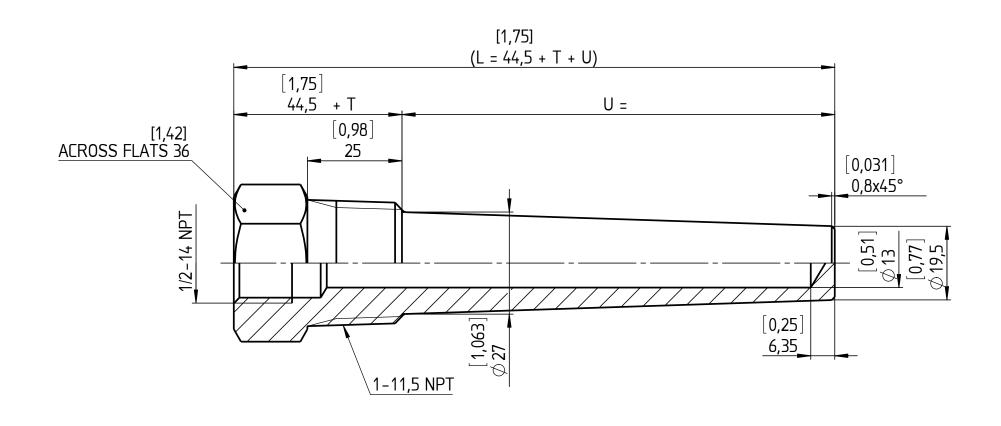

|                                                          | T-L            | _ENGTH (SPE<br>_ENGTH (SPE<br>R L-LENGTH ;                                                  | CIFY B                     | Y CU              | JSTOM                   | ERÍ                        | WELL             |
|----------------------------------------------------------|----------------|---------------------------------------------------------------------------------------------|----------------------------|-------------------|-------------------------|----------------------------|------------------|
|                                                          | of AS<br>the u | drawing includes cor<br>HCROFT INC. This c<br>nderstanding that it<br>ose or disclosed to c | opy is loa:<br>will not be | ned foi<br>reproi | r a specifi<br>duced or | ic purpose,<br>used for an | with<br>ny other |
|                                                          |                |                                                                                             |                            |                   |                         | Date                       | Name             |
|                                                          |                |                                                                                             |                            |                   | Drawn                   | 19.07.18                   |                  |
|                                                          |                |                                                                                             |                            |                   | Checked                 | 19.07.18                   | Th.We            |
|                                                          |                |                                                                                             |                            |                   |                         |                            |                  |
| All specifications are subject to change without notice. | Rev.           | Description                                                                                 | Date                       | Na.               |                         | SHCF                       |                  |