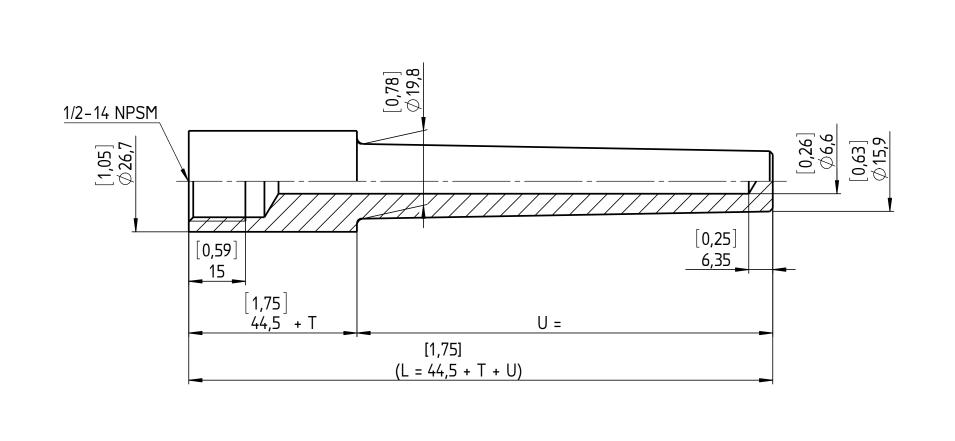

U-LENGTH (SPECIFY BY CUSTOMER) T-LENGTH (SPECIFY BY CUSTOMER)

| of ASH | This drawing includes confidential information which is the property of ASHCROFT INC. This copy is loaned for a specific purpose, with the understanding that it will not be reproduced or used for any other purpose or disclosed to others, and it will be returned on demand. |      |     |                  |          |          | Dimensions in mm [inch]    |  |
|--------|----------------------------------------------------------------------------------------------------------------------------------------------------------------------------------------------------------------------------------------------------------------------------------|------|-----|------------------|----------|----------|----------------------------|--|
| purpos |                                                                                                                                                                                                                                                                                  |      |     |                  |          |          | General Dimension          |  |
|        |                                                                                                                                                                                                                                                                                  |      |     |                  | Date     | Name     | The 200                    |  |
|        |                                                                                                                                                                                                                                                                                  |      |     | Drawn            | 26.11.15 | J. Krott | Thermowell, 3/4" HS, 260   |  |
|        |                                                                                                                                                                                                                                                                                  |      |     | Checked          | 26.11.15 | H        |                            |  |
|        |                                                                                                                                                                                                                                                                                  |      |     |                  |          |          |                            |  |
|        |                                                                                                                                                                                                                                                                                  |      |     | <b>SASHCROFT</b> |          |          | DWG. NO.                   |  |
|        |                                                                                                                                                                                                                                                                                  |      |     |                  |          |          | B 076 I 2-HS-75-260        |  |
| Rev.   | Description                                                                                                                                                                                                                                                                      | Date | Na. | ~ ~ ~            | <u> </u> |          | 0 0 0 1 2 - 113 - 73 - 200 |  |