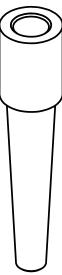

|             | U-LENGTH (SPECIFY BY CUSTOMER)<br>T-LENGTH (SPECIFY BY CUSTOMER) |
|-------------|------------------------------------------------------------------|
|             | Dimensions in mm [inch]                                          |
| me<br>Krott | General Dimension<br>Thermowell, HS, 260                         |
| •           | DWG. NO.<br>B 076 I 2-HS-10-260                                  |
|             |                                                                  |