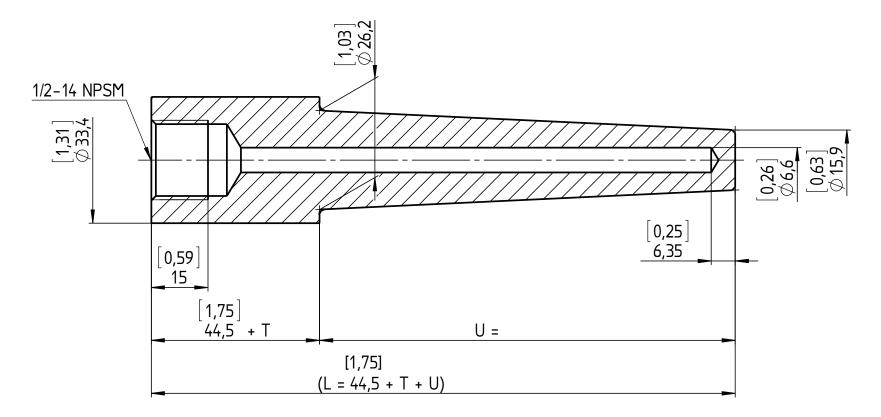

|             | U-LENGTH (SPECIFY BY CUSTOMER)<br>T-LENGTH (SPECIFY BY CUSTOMER) |
|-------------|------------------------------------------------------------------|
|             | Dimensions in mm [inch]                                          |
| me<br>Krott | General Dimension<br>Thermowell, HS, 260                         |
| •           | DWG. NO.<br>B 076 I 2-HS-10-260                                  |
|             |                                                                  |