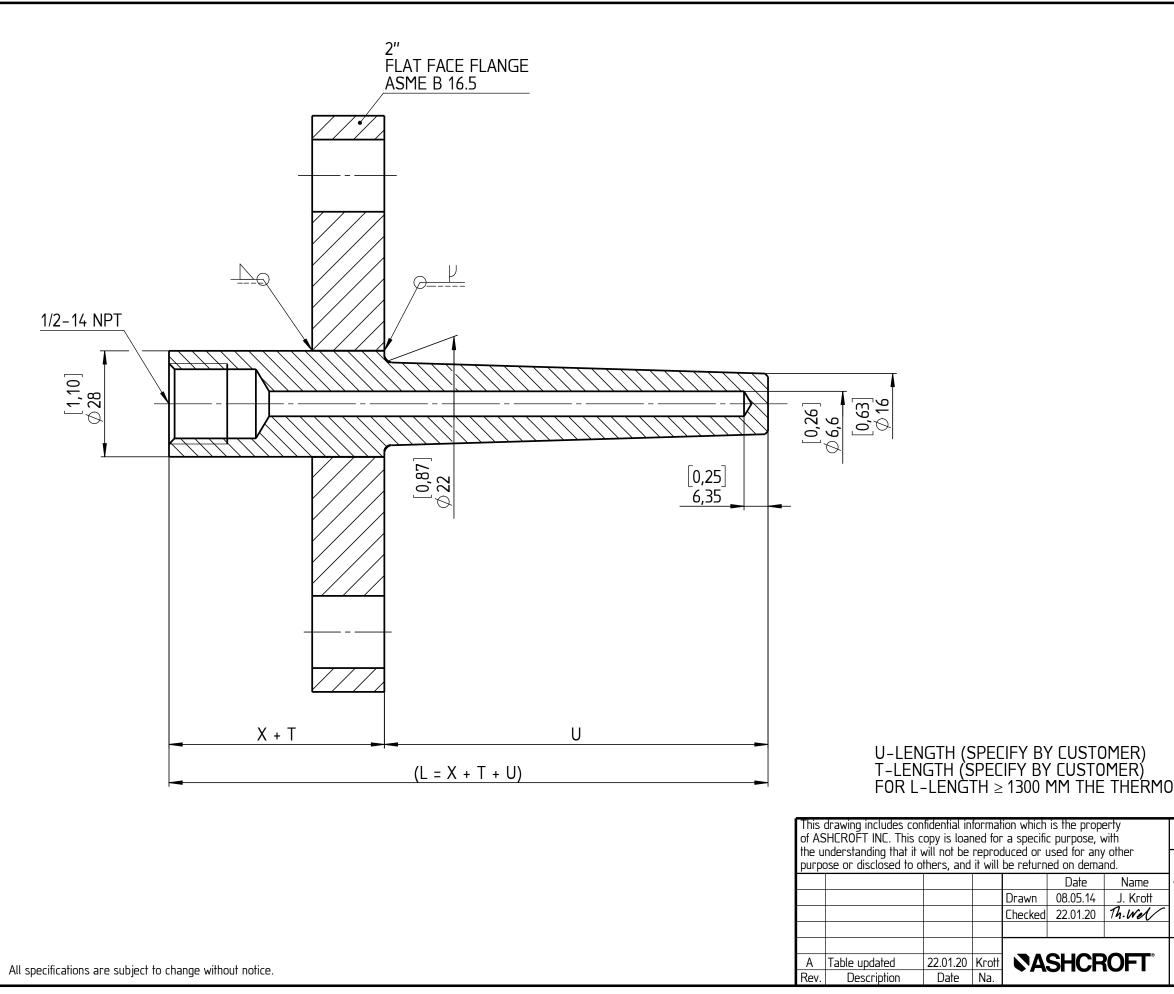

| 900/1500<br>2500 [3,43]<br>87                                                                                              | CLASS     150     300     600                                 | X<br>[2,24]<br>57 |
|----------------------------------------------------------------------------------------------------------------------------|---------------------------------------------------------------|-------------------|
| Dimensions in mm [inch] 1   General Dimension   Thermowell, HF, 260, 1/2–14 NPT   2" 150 2500 lb/sq. in., FF               | 900/1500                                                      |                   |
| Dimensions in mm [inch]<br>General Dimension<br>Thermowell, HF, 260, 1/2–14 NPT<br>2'' 150 2500 lb/sq. in., FF<br>DWG. NO. | 2500                                                          | 87                |
| General Dimension<br>Thermowell, HF, 260, 1/2–14 NPT<br>2″ 150 2500 lb/sq. in., FF                                         | OWELL WILL BE MANUFACTURED IN PIECES!                         |                   |
| Thermowell, HF, 260, 1/2–14 NPT<br>2″ 150 2500 lb/sq. in., FF<br><sup>DWG. NO.</sup>                                       |                                                               |                   |
|                                                                                                                            | Thermowell, HF, 260, 1/2–14 NPT<br>2" 150 2500 lb/sq. in., FF |                   |
|                                                                                                                            |                                                               | -FF               |