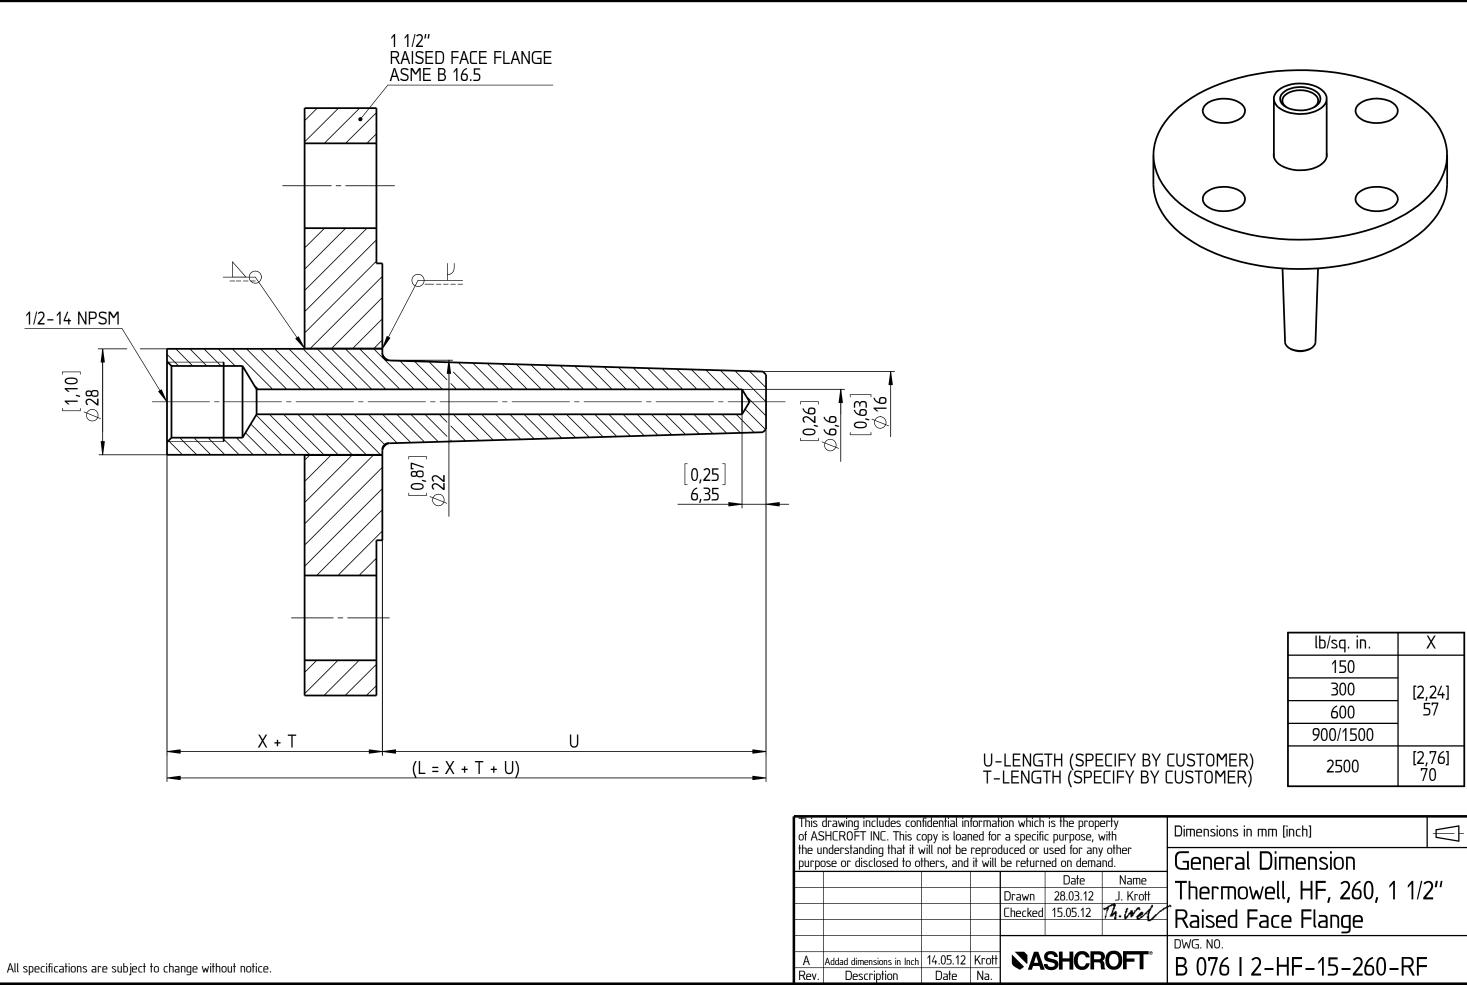

|                              |                         | ID/34. III. |              |   |
|------------------------------|-------------------------|-------------|--------------|---|
|                              |                         | 150         |              | 1 |
|                              |                         | 300         | [2,24]       |   |
|                              |                         | 600         | 57           |   |
|                              |                         | 900/1500    |              |   |
| BY CUSTOMER)<br>BY CUSTOMER) |                         | 2500        | [2,76]<br>70 |   |
|                              |                         |             |              |   |
|                              | Dimensions in mm [inch] |             |              |   |
|                              | General Din             | nension     |              |   |

| Dimensions in mm [inch]                                                 | $\bigoplus \spadesuit$                                                            |  |  |                        |  |  |  |
|-------------------------------------------------------------------------|-----------------------------------------------------------------------------------|--|--|------------------------|--|--|--|
| General Dimension<br>Thermowell, HF, 260, 1 1/2''<br>Raised Face Flange |                                                                                   |  |  |                        |  |  |  |
|                                                                         |                                                                                   |  |  | DWG. NO.               |  |  |  |
|                                                                         |                                                                                   |  |  | B 076 I 2-HF-15-260-RF |  |  |  |
|                                                                         | General Dimension<br>Thermowell, HF, 260, 1 1/2<br>Raised Face Flange<br>DWG. NO. |  |  |                        |  |  |  |