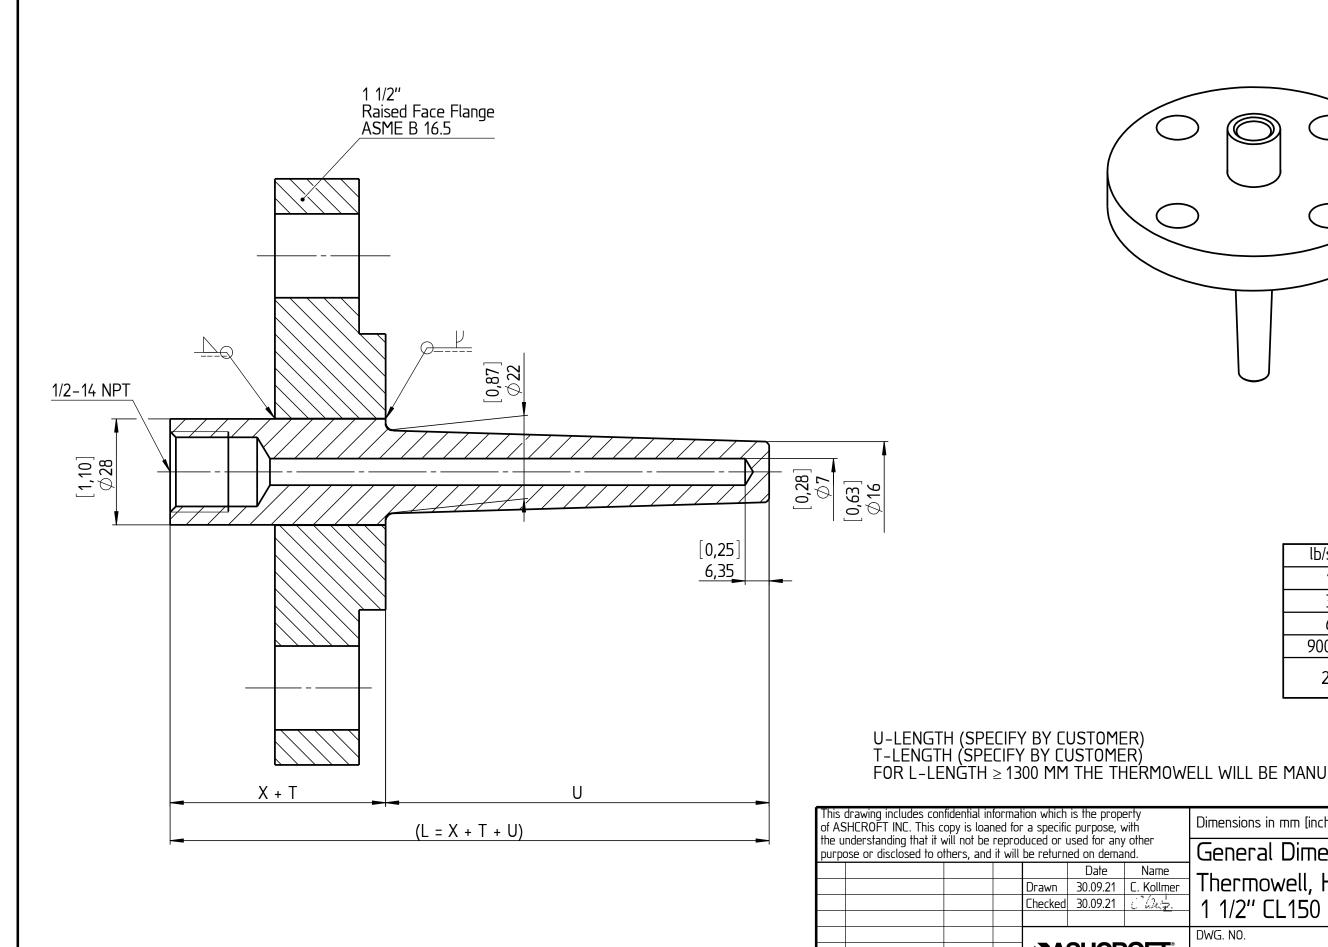

All specifications are subject to change without notice.

| lb/sq. in. | X            |
|------------|--------------|
| 150        |              |
| 300        | [2,24]<br>57 |
| 600        | 57           |
| 900/1500   |              |
| 2500       | [2,76]<br>70 |

U-LENGTH (SPECIFY BY CUSTOMER) T-LENGTH (SPECIFY BY CUSTOMER) FOR L-LENGTH ≥ 1300 MM THE THERMOWELL WILL BE MANUFACTURED IN PIECES!

| This drawing includes confidential information which is the property of ASHCROFT INC. This copy is loaned for a specific purpose, with the understanding that it will not be reproduced or used for any other |             |      |     |                    | c durdose. V | Dimensions in mm [inch] |                               |        |  |
|---------------------------------------------------------------------------------------------------------------------------------------------------------------------------------------------------------------|-------------|------|-----|--------------------|--------------|-------------------------|-------------------------------|--------|--|
| purpose or disclosed to others, and it will be returned on demand.                                                                                                                                            |             |      |     |                    | ed on dema   | General Dimension       |                               |        |  |
|                                                                                                                                                                                                               |             |      |     |                    | Date         | Name                    | Thermowell, HF, 7, 1/2–14 NPT |        |  |
|                                                                                                                                                                                                               |             |      |     | Drawn              | 30.09.21     | C. Kollmer              |                               |        |  |
|                                                                                                                                                                                                               |             |      |     | Checked            | 30.09.21     | C Des.                  | 1 1/2" CL150 2500, RF         |        |  |
|                                                                                                                                                                                                               |             |      |     |                    |              | _                       |                               |        |  |
|                                                                                                                                                                                                               |             |      |     |                    |              |                         | DWG. NO.                      |        |  |
|                                                                                                                                                                                                               |             |      |     | <b>SASHCROFT</b> ® |              | <b>OFT</b>              | B 076 I 2-HF-15-2-7-RF        | !<br>! |  |
| Rev.                                                                                                                                                                                                          | Description | Date | Na. |                    |              |                         | ט טוט ב בווו – וט-ב – אר      |        |  |