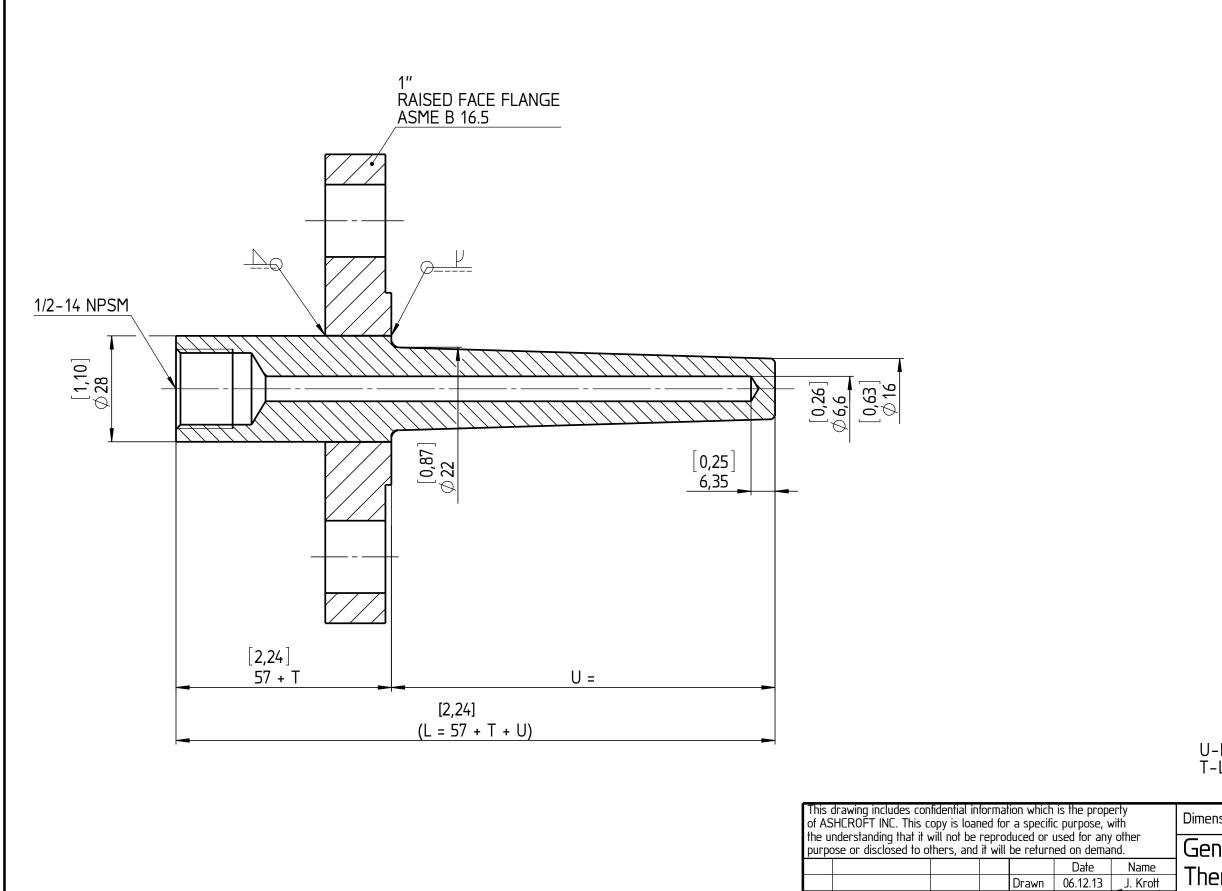

All specifications are subject to change without notice.

U-LENGTH (SPECIFY BY CUSTOMER) T-LENGTH (SPECIFY BY CUSTOMER)

| _         |      |                                             |                                                              |                                                                                                          |             |          |         |                                        |  |
|-----------|------|---------------------------------------------|--------------------------------------------------------------|----------------------------------------------------------------------------------------------------------|-------------|----------|---------|----------------------------------------|--|
| of        | AS   | HCROFT INC. This c                          | opy is loai                                                  | Drawn 06.12.13 J. Krott Thermowell, HF, 260, Checked 09.12.13 h. Wal 1" 150 2500 lb/sq. in., RF DWG. NO. |             |          |         |                                        |  |
| III<br>PL | e ui | nderstanding that it vose or disclosed to o | others, and it will be returned on demand. General Dimension |                                                                                                          |             |          |         |                                        |  |
|           |      |                                             |                                                              |                                                                                                          |             | Date     | Name    | TL II LIE 260                          |  |
|           |      |                                             |                                                              |                                                                                                          |             |          |         |                                        |  |
|           |      |                                             |                                                              |                                                                                                          | Checked     | 09.12.13 | Th. Wel | 1" 150 2500 lb/sg in RF                |  |
|           |      |                                             |                                                              |                                                                                                          |             |          |         | ווו, ווו ילאוווי אפיוחו ממרא ייי מרו ו |  |
|           |      |                                             |                                                              |                                                                                                          |             |          |         | DWG. NO.                               |  |
|           |      |                                             | SASHCROFT® B 076 I 2−HF−10−260−RF                            |                                                                                                          |             |          |         |                                        |  |
| Re        | e۷.  | Description                                 | Date                                                         | Na.                                                                                                      | <del></del> |          |         | D 0/0   Z-      -     0 -   200 -      |  |