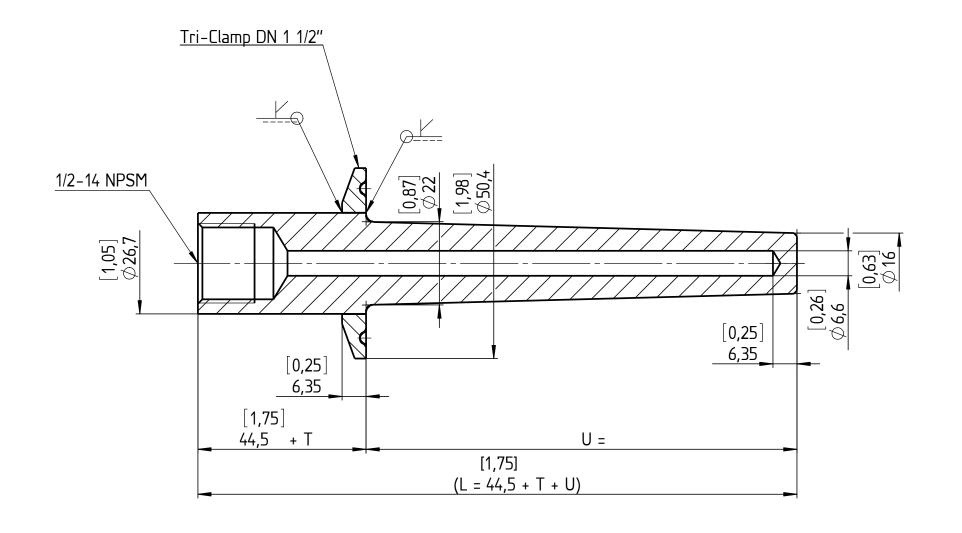

OPTIONAL CAP AND CHAIN U-LENGTH (SPECIFY BY CUSTOMER) T-LENGTH (SPECIFY BY CUSTOMER) FOR L-LENGTH ≥ 1300 MM THE THERMOWELL WILL BE MANUFACTURED IN PIECES!

| of AS                                                                                                                                     | This drawing includes confidential information which is the property of ASHCROFT INC. This copy is loaned for a specific purpose, with |       |     |                               |                  |                   | Dimensions in mm [inch]      |  |
|-------------------------------------------------------------------------------------------------------------------------------------------|----------------------------------------------------------------------------------------------------------------------------------------|-------|-----|-------------------------------|------------------|-------------------|------------------------------|--|
| the understanding that it will not be reproduced or used for any other purpose or disclosed to others, and it will be returned on demand. |                                                                                                                                        |       |     |                               |                  | General Dimension |                              |  |
|                                                                                                                                           |                                                                                                                                        |       |     | Drawn                         | Date<br>06.03.20 | Name<br>J. Krott  | Thermowell, HC, 260          |  |
|                                                                                                                                           |                                                                                                                                        |       |     | Checked                       | 06.03.20         | J-                | Tri–Clamp ÓN 1 1/2"          |  |
|                                                                                                                                           | D : 1:                                                                                                                                 | D. I. | N   | <b>SASHCROFT</b> <sup>®</sup> |                  |                   | DWG. NO. B 076   2-HC-15-260 |  |
| Rev.                                                                                                                                      | Description                                                                                                                            | Date  | Na. |                               |                  |                   | B 070 12 11C 13 200          |  |