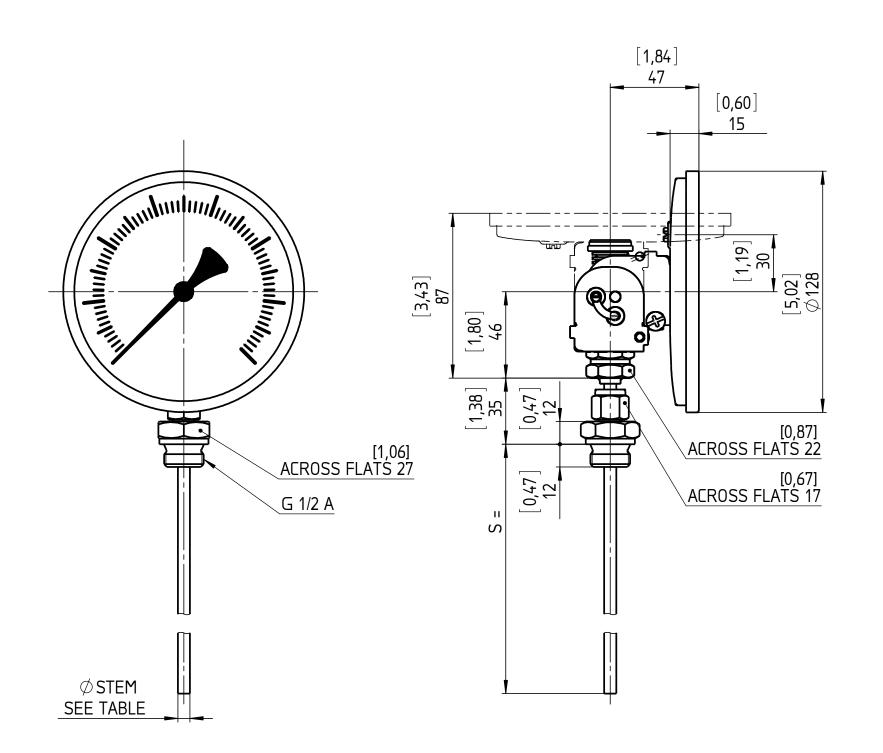

| N ØSTEM       |
|---------------|
| [0,31]<br>8   |
| [0,25]<br>6,4 |
| [0,24]<br>6   |
| [0,38]<br>9,5 |
|               |

S = STEM LENGTH (SPECIFY BY CUSTOMER)

| _ |                                                                                                                                                                                                                                                                                  |             |      |     |                                                                                                                                                                                                                                                                                                                                                                                                                                                                                                                                                                                                                                                                                                                                                                                                                                                                                                                                                                                                                                                                                                                                                                                                                                                                                                                                                                                                                                                                                                                                                                                                                                                                                                                                                                                                                                                                                                                                                                                                                                                                                                                                    |          |                         |                                 |  |  |
|---|----------------------------------------------------------------------------------------------------------------------------------------------------------------------------------------------------------------------------------------------------------------------------------|-------------|------|-----|------------------------------------------------------------------------------------------------------------------------------------------------------------------------------------------------------------------------------------------------------------------------------------------------------------------------------------------------------------------------------------------------------------------------------------------------------------------------------------------------------------------------------------------------------------------------------------------------------------------------------------------------------------------------------------------------------------------------------------------------------------------------------------------------------------------------------------------------------------------------------------------------------------------------------------------------------------------------------------------------------------------------------------------------------------------------------------------------------------------------------------------------------------------------------------------------------------------------------------------------------------------------------------------------------------------------------------------------------------------------------------------------------------------------------------------------------------------------------------------------------------------------------------------------------------------------------------------------------------------------------------------------------------------------------------------------------------------------------------------------------------------------------------------------------------------------------------------------------------------------------------------------------------------------------------------------------------------------------------------------------------------------------------------------------------------------------------------------------------------------------------|----------|-------------------------|---------------------------------|--|--|
|   | This drawing includes confidential information which is the property of ASHCROFT INC. This copy is loaned for a specific purpose, with the understanding that it will not be reproduced or used for any other purpose or disclosed to others, and it will be returned on demand. |             |      |     |                                                                                                                                                                                                                                                                                                                                                                                                                                                                                                                                                                                                                                                                                                                                                                                                                                                                                                                                                                                                                                                                                                                                                                                                                                                                                                                                                                                                                                                                                                                                                                                                                                                                                                                                                                                                                                                                                                                                                                                                                                                                                                                                    |          | Dimensions in mm [inch] |                                 |  |  |
| 1 |                                                                                                                                                                                                                                                                                  |             |      |     |                                                                                                                                                                                                                                                                                                                                                                                                                                                                                                                                                                                                                                                                                                                                                                                                                                                                                                                                                                                                                                                                                                                                                                                                                                                                                                                                                                                                                                                                                                                                                                                                                                                                                                                                                                                                                                                                                                                                                                                                                                                                                                                                    |          |                         |                                 |  |  |
| T |                                                                                                                                                                                                                                                                                  |             |      |     |                                                                                                                                                                                                                                                                                                                                                                                                                                                                                                                                                                                                                                                                                                                                                                                                                                                                                                                                                                                                                                                                                                                                                                                                                                                                                                                                                                                                                                                                                                                                                                                                                                                                                                                                                                                                                                                                                                                                                                                                                                                                                                                                    |          | General Dimension       |                                 |  |  |
| F |                                                                                                                                                                                                                                                                                  |             |      |     |                                                                                                                                                                                                                                                                                                                                                                                                                                                                                                                                                                                                                                                                                                                                                                                                                                                                                                                                                                                                                                                                                                                                                                                                                                                                                                                                                                                                                                                                                                                                                                                                                                                                                                                                                                                                                                                                                                                                                                                                                                                                                                                                    |          | שפוופו או טוווופווטוטוו |                                 |  |  |
|   |                                                                                                                                                                                                                                                                                  |             |      |     |                                                                                                                                                                                                                                                                                                                                                                                                                                                                                                                                                                                                                                                                                                                                                                                                                                                                                                                                                                                                                                                                                                                                                                                                                                                                                                                                                                                                                                                                                                                                                                                                                                                                                                                                                                                                                                                                                                                                                                                                                                                                                                                                    | Date     | Name                    | D'                              |  |  |
| Г |                                                                                                                                                                                                                                                                                  |             |      |     | Drawn                                                                                                                                                                                                                                                                                                                                                                                                                                                                                                                                                                                                                                                                                                                                                                                                                                                                                                                                                                                                                                                                                                                                                                                                                                                                                                                                                                                                                                                                                                                                                                                                                                                                                                                                                                                                                                                                                                                                                                                                                                                                                                                              | 12.03.14 | J. Krott                | Bimetal, 5", E, Every Angle, 07 |  |  |
|   |                                                                                                                                                                                                                                                                                  |             |      |     | Checked                                                                                                                                                                                                                                                                                                                                                                                                                                                                                                                                                                                                                                                                                                                                                                                                                                                                                                                                                                                                                                                                                                                                                                                                                                                                                                                                                                                                                                                                                                                                                                                                                                                                                                                                                                                                                                                                                                                                                                                                                                                                                                                            | 13.03.14 | Th. Wel                 | · -                             |  |  |
|   |                                                                                                                                                                                                                                                                                  |             |      |     |                                                                                                                                                                                                                                                                                                                                                                                                                                                                                                                                                                                                                                                                                                                                                                                                                                                                                                                                                                                                                                                                                                                                                                                                                                                                                                                                                                                                                                                                                                                                                                                                                                                                                                                                                                                                                                                                                                                                                                                                                                                                                                                                    |          | •                       |                                 |  |  |
|   |                                                                                                                                                                                                                                                                                  |             |      |     | <b>SASHCROFT</b> SASHCROFT SAS |          |                         | DWG. NO.                        |  |  |
|   |                                                                                                                                                                                                                                                                                  |             |      |     |                                                                                                                                                                                                                                                                                                                                                                                                                                                                                                                                                                                                                                                                                                                                                                                                                                                                                                                                                                                                                                                                                                                                                                                                                                                                                                                                                                                                                                                                                                                                                                                                                                                                                                                                                                                                                                                                                                                                                                                                                                                                                                                                    |          |                         | B 076 I 2-5E-E-071              |  |  |
| F | Rev.                                                                                                                                                                                                                                                                             | Description | Date | Na. |                                                                                                                                                                                                                                                                                                                                                                                                                                                                                                                                                                                                                                                                                                                                                                                                                                                                                                                                                                                                                                                                                                                                                                                                                                                                                                                                                                                                                                                                                                                                                                                                                                                                                                                                                                                                                                                                                                                                                                                                                                                                                                                                    |          |                         | ו 1/0 ו ב-שב-ב ו טוט ט          |  |  |

All specifications are subject to change without notice.