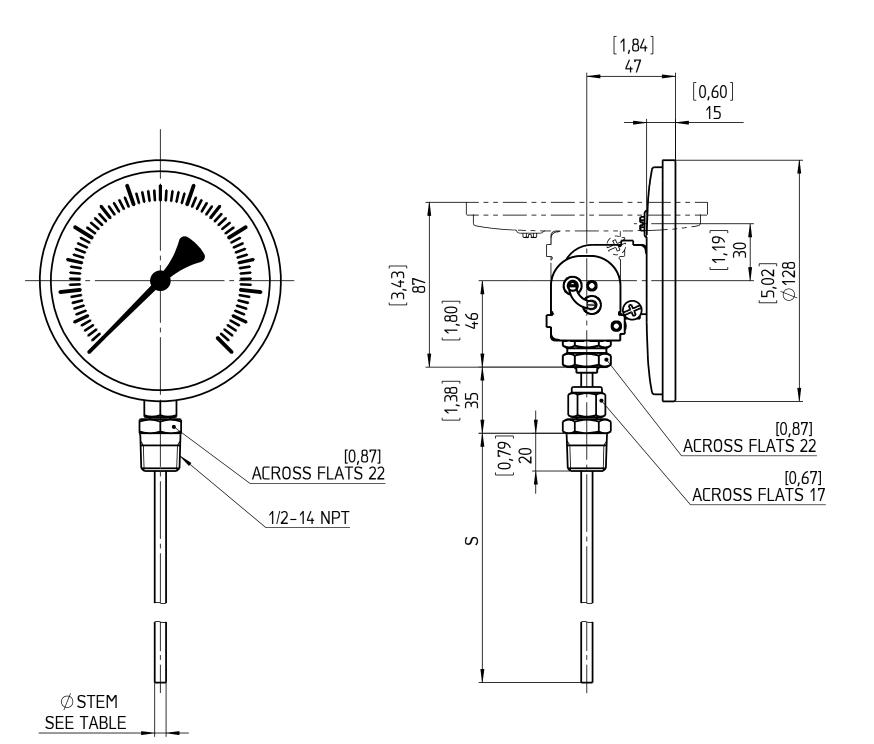

| EXECUTION | ØSTEM         |
|-----------|---------------|
| EE        | [0,31]<br>8   |
| EI        | [0,25]<br>6,4 |
| EM        | [0,24]<br>6   |
| E3B       | [0,38]<br>9,5 |

S = STEM LENGTH (SPECIFY BY CUSTOMER)

| of ASI | rawing includes con<br>HCROFT INC. This c     | opy is loar               | ned for           | a specific                     | purpose, v | Dimensions in mm [inch]          |                    |
|--------|-----------------------------------------------|---------------------------|-------------------|--------------------------------|------------|----------------------------------|--------------------|
| purpos | derstanding that it v<br>se or disclosed to o | vill not be<br>thers, and | reprod<br>it will | be return                      | ed on demá | General Dimension                |                    |
|        |                                               |                           |                   |                                | Date       | Name                             | D:                 |
|        |                                               |                           | Drawn             | 20.04.09                       | J. Krott   | Bimetal, 5", E, Every Angle, 070 |                    |
|        |                                               |                           |                   | Checked                        | 21.04.09   | Alex Ship                        | , -                |
|        |                                               |                           |                   |                                |            | \$3                              |                    |
|        |                                               |                           |                   | <b>♥</b> ASHCROFT <sup>®</sup> |            |                                  | DWG. NO.           |
|        |                                               |                           |                   |                                |            |                                  | B 076 I 2-5E-E-070 |
| Rev.   | Description                                   | Date                      | Na.               |                                |            |                                  | D                  |