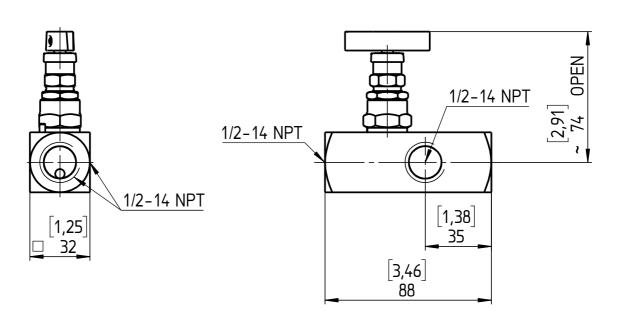

All specifications are subject to change without notice.

| This drawing includes confidential information which is the property of ASHCROFT INC. This copy is loaned for a specific purpose, with    |                  |      |     |           |          |                   | Dimensions in mm [inch]                                 | <b></b>  |
|-------------------------------------------------------------------------------------------------------------------------------------------|------------------|------|-----|-----------|----------|-------------------|---------------------------------------------------------|----------|
| the understanding that it will not be reproduced or used for any other purpose or disclosed to others, and it will be returned on demand. |                  |      |     |           |          | General Dimension |                                                         |          |
|                                                                                                                                           |                  |      |     |           | Date     | Name              | Multiport Valve                                         |          |
|                                                                                                                                           |                  |      |     | Drawn     | 31.03.16 | J. Krott          | 1/2-14 NPTf - 1/2-14 NPTf                               |          |
|                                                                                                                                           |                  |      |     | Checked   | 04.04.16 | Th. Wel           | 11/2-14 NPIT - 1/2-14 NPIT                              |          |
|                                                                                                                                           |                  |      |     |           |          |                   |                                                         |          |
|                                                                                                                                           | <b>SASHCROFT</b> |      |     |           | <b></b>  | DWG. NO.          |                                                         |          |
|                                                                                                                                           |                  |      |     | <b>VA</b> | SHCF     |                   | A 076   8-Valve-50-V02-MVA-5                            | 50       |
| Rev.                                                                                                                                      | Description      | Date | Na. |           |          |                   | /\ 0/0 10 \ \divC \ \ \ \ \ \ \ \ \ \ \ \ \ \ \ \ \ \ \ | <u> </u> |