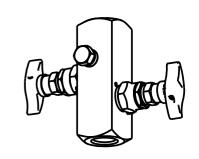

Dimensions in mm [inch]

General Dimension Valve, V02, Block & Bleed 1/2-14 NPTf - 1/2-14 NPTf

A 076 I 8-Valve-50-V02-2VA-50