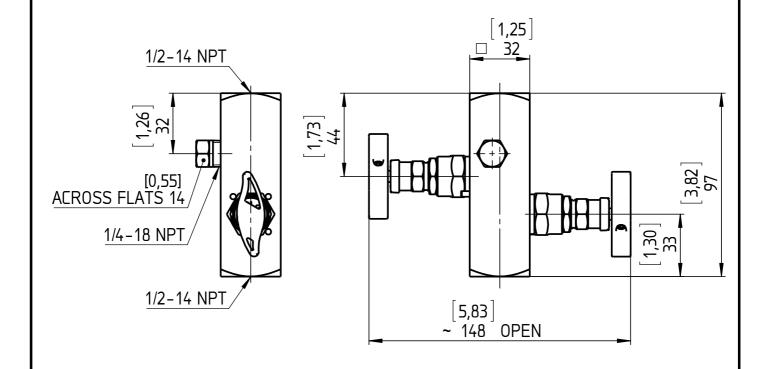

Dimensions in mm [inch]

General Dimension Valve, V02, Block & Bleed 1/2-14 NPTf - 1/2-14 NPTf

A 076 I 8-Valve-50-V02-2VA-50