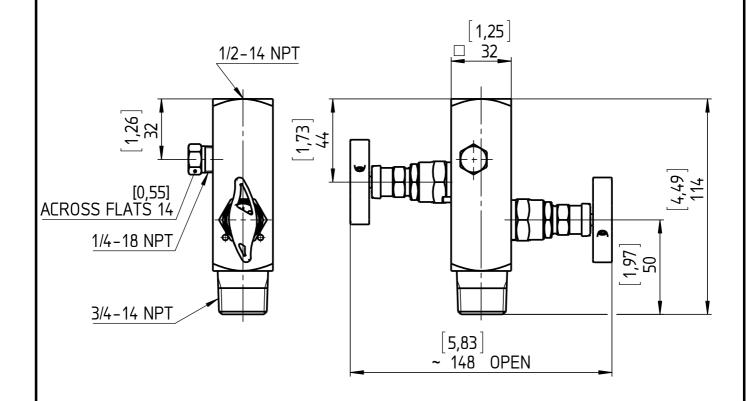

All specifications are subject to change without notice.

| 7 M Specimento di e subjecti is chiange ministra                                                                                          |               |          |       |         |          |                         |                                  |
|-------------------------------------------------------------------------------------------------------------------------------------------|---------------|----------|-------|---------|----------|-------------------------|----------------------------------|
| This drawing includes confidential information which is the property of ASHCROFT INC. This copy is loaned for a specific purpose, with    |               |          |       |         |          | Dimensions in mm [inch] |                                  |
| the understanding that it will not be reproduced or used for any other purpose or disclosed to others, and it will be returned on demand. |               |          |       |         |          | General Dimension       |                                  |
|                                                                                                                                           |               |          |       |         | Date     | Name                    |                                  |
|                                                                                                                                           |               |          |       | Drawn   | 10.01.14 | J. Krott                | Valve, V02, Block & Bleed        |
|                                                                                                                                           |               |          |       | Checked | 03.03.16 | H-                      | 3/4-14 NPTm - 1/2-14 NPTf        |
|                                                                                                                                           |               |          |       |         |          |                         | 13/4-14 INI 1111 - 1/2-14 INI 11 |
| В                                                                                                                                         | Change code   | 03.03.16 | Krott |         |          |                         | DWG. NO.                         |
| Α                                                                                                                                         | Change design | 28.10.15 | Krott |         |          |                         | A 076 I 8-Valve-06-V02-2VA-50    |
| Rev.                                                                                                                                      | Description   | Date     | Na.   |         |          |                         | M 0/0 10-Valve-00-V02-2VM-30     |