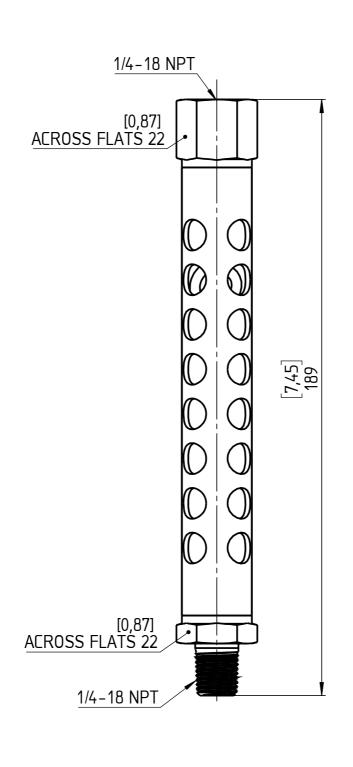

All specifications are subject to change without notice.

| , J   | 7 km specifications are subject to charge without honce.                |      |     |          |          |                   |                              |          |  |
|-------|-------------------------------------------------------------------------|------|-----|----------|----------|-------------------|------------------------------|----------|--|
| of AS | of Astriction in the title copy is touried for a specific purpose, with |      |     |          |          |                   | Dimensions in mm [inch]      | <b>→</b> |  |
|       |                                                                         |      |     |          |          | General Dimension |                              |          |  |
|       |                                                                         |      |     |          | Date     | Name              | Capillary Siphon 2198        |          |  |
|       |                                                                         |      |     | Drawn    | 10.07.20 | J. Krott          |                              |          |  |
|       |                                                                         |      |     | Checked  | 10.07.20 | C.Wiz             | 1/4–18 NPT male/female       |          |  |
|       |                                                                         |      |     |          |          |                   |                              |          |  |
|       |                                                                         |      |     |          |          |                   | DWG. NO.                     |          |  |
|       |                                                                         |      |     |          | SHCR     | <b>OFT</b>        | A 076 I 8-Siphon-02-2198-25  |          |  |
| Rev.  | Description                                                             | Date | Na. | <i>*</i> |          |                   | A 070   0-3  PHOH-02-2190-23 |          |  |