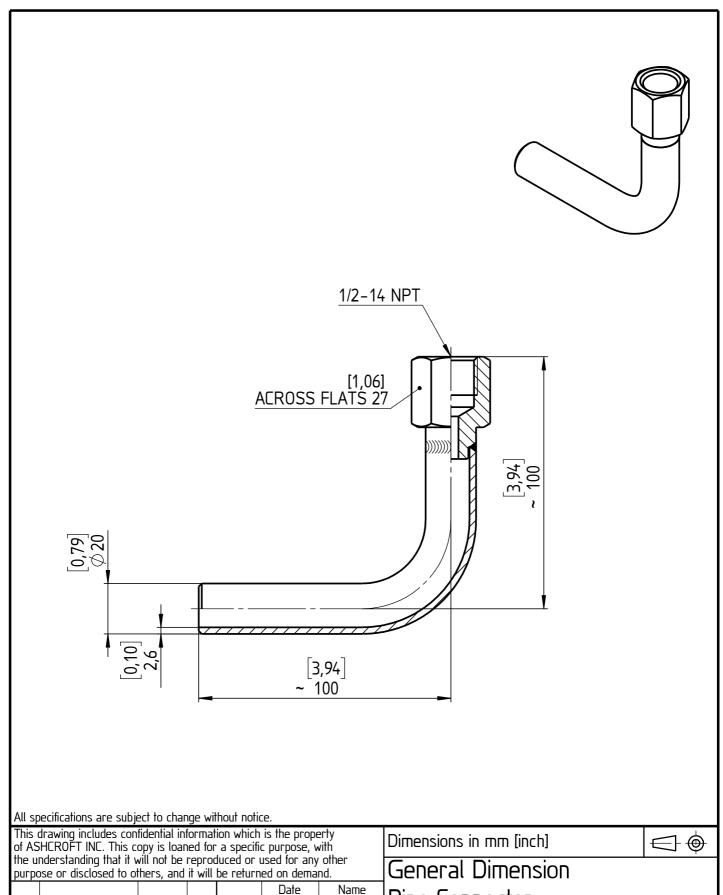

| To Astrictor i live. This copy is touried for a specific purpose, with                                                                    |             |      |     |         |          |          | Dimensions in mm [inch]                                    |         |  |
|-------------------------------------------------------------------------------------------------------------------------------------------|-------------|------|-----|---------|----------|----------|------------------------------------------------------------|---------|--|
| the understanding that it will not be reproduced or used for any other purpose or disclosed to others, and it will be returned on demand. |             |      |     |         |          |          | General Dimension                                          |         |  |
| 1                                                                                                                                         |             |      |     |         | Date     | Name     | Dina Cannacton                                             |         |  |
|                                                                                                                                           |             |      |     | Drawn   | 08.06.17 | J. Krott | Pipe Connector Welding connection, elbow 90°, 1/2-14 NPT f |         |  |
|                                                                                                                                           |             |      |     | Checked | 08.06.17 | Th. Wel  |                                                            |         |  |
|                                                                                                                                           |             |      |     |         |          |          | Tractaing connection, etbow 70 , 112 11                    |         |  |
|                                                                                                                                           |             |      |     |         |          |          | DWG. NO.                                                   |         |  |
|                                                                                                                                           |             |      |     |         |          |          | A 076 I 8-PIPE-00-PC-B-50-100                              |         |  |
| Rev.                                                                                                                                      | Description | Date | Na. | _ ` .   | <u> </u> |          | A 0/0   0-1   L-00-1 L-D-                                  | טטו –טכ |  |