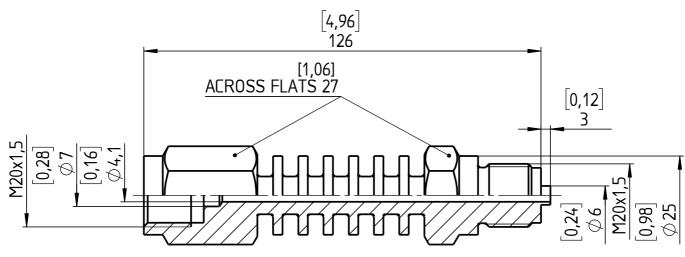

All specifications are subject to change without notice.

| 7. W Specimento di e subjecti lo chiange ministra                                                                                         |                |          |       |                    |          |                         |                                        |  |
|-------------------------------------------------------------------------------------------------------------------------------------------|----------------|----------|-------|--------------------|----------|-------------------------|----------------------------------------|--|
|                                                                                                                                           |                |          |       |                    |          | Dimensions in mm [inch] | $\Rightarrow$                          |  |
| the understanding that it will not be reproduced or used for any other purpose or disclosed to others, and it will be returned on demand. |                |          |       |                    |          | General Dimension       |                                        |  |
|                                                                                                                                           |                |          |       |                    | Date     | Name                    | C   P   P   P   P   P   P   P   P   P  |  |
|                                                                                                                                           |                |          |       | Drawn              | 14.05.19 | J. Krott                | Cooling Element,                       |  |
|                                                                                                                                           |                |          |       | Checked            | 20.07.21 | H-                      | St. Stl., M20x1.5 m, M20x1.5 f, 126 mm |  |
|                                                                                                                                           |                |          |       |                    |          |                         | DWG. NO.                               |  |
| Α                                                                                                                                         | Thread changed | 20.07.21 | Krott | <b>SASHCROFT</b> • |          |                         | A 076 I 8-COOLER-M20M-SS-M20F-126      |  |
| Rev.                                                                                                                                      | Description    | Date     | Na.   |                    |          |                         |                                        |  |