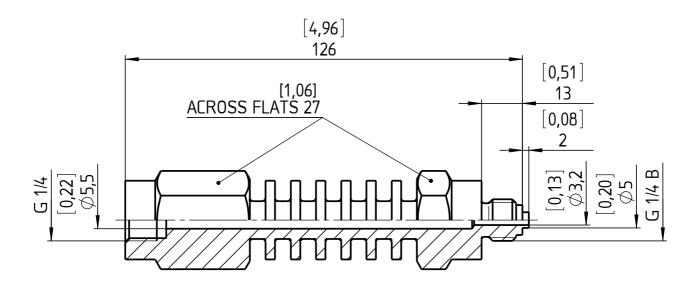

THREADS ACCORDING: DIN EN 837

## Dimensions in mm [inch]

## General Dimension Cooling Element,

St. Stl., G 1/4 B m , G 1/4 f, 126 mm

DWG. NO.

A 076 I 8-COOLER-G14M-SS-G14F-126