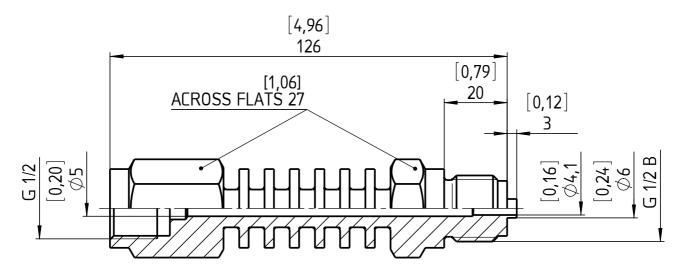

THREADS ACCORDING: DIN EN 837

All specifications are subject to change without notice.

|                                                                                                                                           | · ··· · · · · · · · · · · · · · · |          |       |         |          |                         |                                      |    |  |
|-------------------------------------------------------------------------------------------------------------------------------------------|-----------------------------------|----------|-------|---------|----------|-------------------------|--------------------------------------|----|--|
| of Ashierton in the finis copy is touried for a specific purpose, with                                                                    |                                   |          |       |         |          | Dimensions in mm [inch] | <b></b>                              |    |  |
| the understanding that it will not be reproduced or used for any other purpose or disclosed to others, and it will be returned on demand. |                                   |          |       |         |          | General Dimension       |                                      |    |  |
|                                                                                                                                           |                                   |          |       |         | Date     | Name                    |                                      |    |  |
|                                                                                                                                           |                                   |          |       | Drawn   | 28.04.09 |                         | Cooling Element,                     |    |  |
|                                                                                                                                           |                                   |          |       | Checked | 12.08.09 | Alaston                 | St. Stl., G 1/2 B m, G 1/2 f, 126 mm |    |  |
|                                                                                                                                           |                                   |          |       |         |          |                         | DWG. NO.                             |    |  |
| Α                                                                                                                                         | Design changed                    | 12.08.09 | Krott |         |          |                         | A 076 I 8-COOLER-G12M-SS-G12F-126    | 26 |  |
| Rev.                                                                                                                                      | Description                       | Date     | Na.   |         |          |                         |                                      | 20 |  |