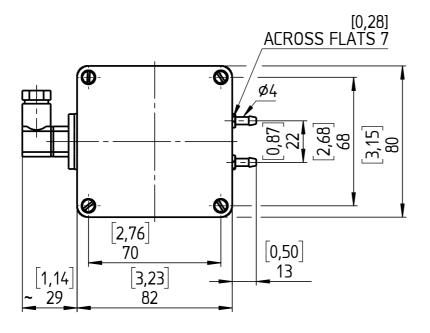

All specifications are subject to change without notice.

| · · · · · · · · · · · · · · · · · · ·                                     |                  |      |     |         |          |                       |                                   |              |
|---------------------------------------------------------------------------|------------------|------|-----|---------|----------|-----------------------|-----------------------------------|--------------|
| of Astrict Of Fill (C. 11113 COP) is touried for a specific parpose, with |                  |      |     |         |          |                       | Dimensions in mm [inch]           | <del>-</del> |
|                                                                           |                  |      |     |         |          | General Dimension     |                                   |              |
|                                                                           |                  |      |     |         | Date     | Name                  | Differential Pressure Transmitter | -            |
|                                                                           |                  |      |     | Drawn   | 27.08.21 | ווסוא .ב              |                                   |              |
|                                                                           |                  |      |     | Checked | 27.08.21 | Th. Wel               | CXIP                              |              |
|                                                                           |                  |      |     |         |          |                       |                                   |              |
|                                                                           |                  |      |     |         |          |                       | DWG. NO.                          |              |
|                                                                           | <b>SASHCROFT</b> |      |     |         | SHCF     | A 076 I 5-CXIP-DN3-M1 |                                   |              |
| Rev.                                                                      | Description      | Date | Na. |         |          | <u>-</u>              | ע טוט ו אברעוו בטואאבו וו         |              |