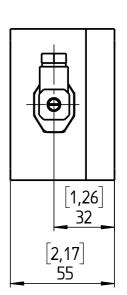

All specifications are subject to change without notice.

| · · · · · · · · · · · · · · · · · · ·                                     |                  |      |     |         |          |                       |                                   |              |
|---------------------------------------------------------------------------|------------------|------|-----|---------|----------|-----------------------|-----------------------------------|--------------|
| of Astrict Of Fill (C. 11113 COP) is touried for a specific parpose, with |                  |      |     |         |          |                       | Dimensions in mm [inch]           | <del>-</del> |
|                                                                           |                  |      |     |         |          | General Dimension     |                                   |              |
|                                                                           |                  |      |     |         | Date     | Name                  | Differential Pressure Transmitter | -            |
|                                                                           |                  |      |     | Drawn   | 27.08.21 | ווסוא .ב              |                                   |              |
|                                                                           |                  |      |     | Checked | 27.08.21 | Th. Wel               | CXIP                              |              |
|                                                                           |                  |      |     |         |          |                       |                                   |              |
|                                                                           |                  |      |     |         |          |                       | DWG. NO.                          |              |
|                                                                           | <b>SASHCROFT</b> |      |     |         | SHCF     | A 076 I 5-CXIP-DN3-M1 |                                   |              |
| Rev.                                                                      | Description      | Date | Na. |         |          | <u>-</u>              | ע טוט ו אברעוו בטואאבו וו         |              |