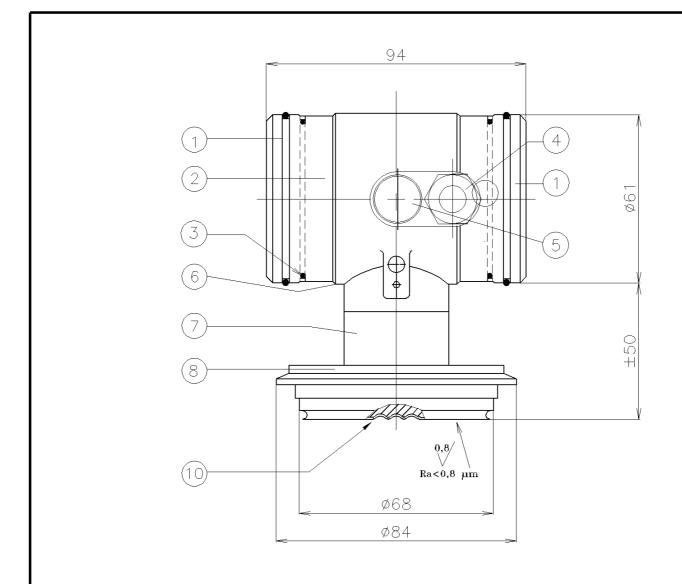

| ITEM | QUANTITY | DESCRIPTION                           | MATERIAL |
|------|----------|---------------------------------------|----------|
| 1    | 2        | COVER                                 | 304      |
| 2    | 1        | PUSH BUTTONS + DISPLAY (BEHIND COVER) |          |
| 3    | 2        | 0-RING (50,39 x 3,53)                 | EPDM     |
| 4    | 1        | PG9 CABLE GLAND                       |          |
| 5    | 1        | VENTING                               | PA       |
| 6    | 1        | ELECTRONICS HOUSING                   | 304      |
| 7    | 1        | FOOT WITH SENSOR                      | 304      |
| 8    | 1        | VARIVENT BASEPLATE                    | 316      |
| 10   | 1        | DIAPHRAGM                             | 316L     |

General Dimension Varivent

(baseplate from GEA, Tuchenhagen DN50)-3A

DWG. NO.

A 076 I 5-CS55-X4-3A

All specifications are subject to change without notice.