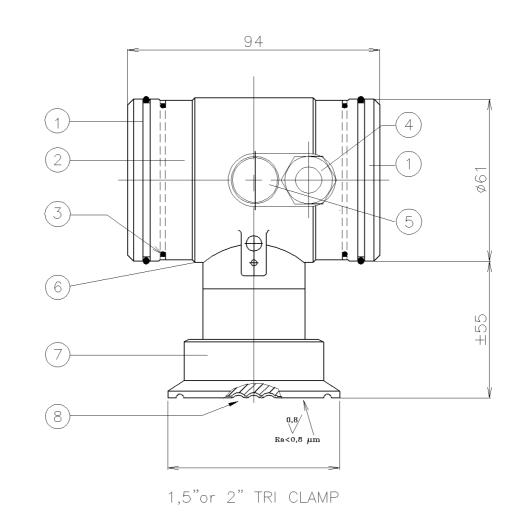

| IIEM | QUANIIIY | DESCRIPTION                           | MATERIAL |  |  |  |
|------|----------|---------------------------------------|----------|--|--|--|
| 1    | 2        | COVER                                 | 304      |  |  |  |
| 2    | 1        | PUSH BUTTONS + DISPLAY (BEHIND COVER) |          |  |  |  |
| 3    | 2        | 0-RING (50,39 x 3,53)                 | EPDM     |  |  |  |
| 4    | 1        | PG9 CABLE GLAND                       |          |  |  |  |
| 5    | 1        | VENTING                               | PA       |  |  |  |
| 6    | 1        | ELECTRONICS HOUSING                   | 304      |  |  |  |
| 7    | 1        | FOOT WITH SENSOR                      | 316L     |  |  |  |
| 8    | 1        | DIAPHRAGM                             | 316L     |  |  |  |
|      |          |                                       |          |  |  |  |

1 1/2" OR 2" TRI-CLAMP 3A

P DWG. NO. A 076 I 5-CS55-S-3A

All specifications are subject to change without notice.