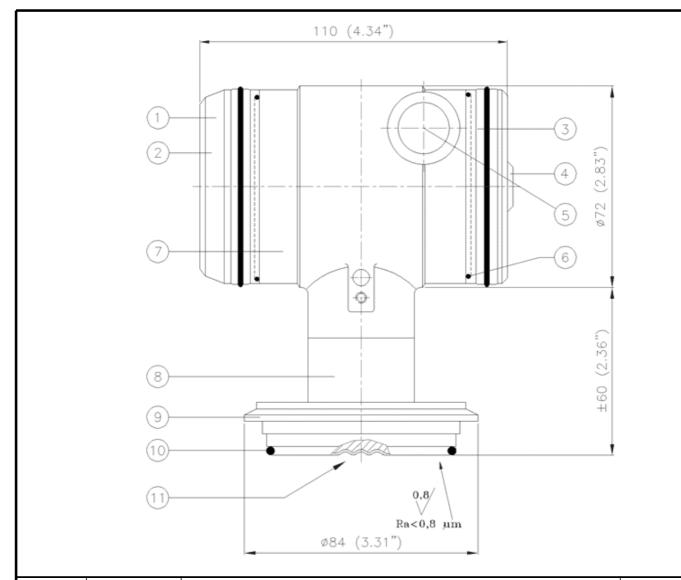

| ITEM                                                                                                                                   | QUANTITY | DESCRIPTION                                             |  | MATERIAL |
|----------------------------------------------------------------------------------------------------------------------------------------|----------|---------------------------------------------------------|--|----------|
| 1                                                                                                                                      | 1        | COVER                                                   |  | 304      |
| 2                                                                                                                                      | 1        | PUSH BUTTON + GRAPHIC DISPLAY (BEHIND COVER)            |  |          |
| 3                                                                                                                                      | 1        | COVER WITH VENTING                                      |  | 304      |
| 4                                                                                                                                      | 1        | VENTING                                                 |  | PA       |
| 5                                                                                                                                      | 2        | CABLE ENTRY M20X1,5 WITHOUT GLAND OR 1/2"-NPTF OR M12X1 |  | 304      |
| 6                                                                                                                                      | 2        | 0-RING                                                  |  | EPDM     |
| 7                                                                                                                                      | 1        | ELECTRONICS HOUSING                                     |  | 304      |
| 8                                                                                                                                      | 1        | FOOT WITH SENSOR                                        |  | 316      |
| 9                                                                                                                                      | 1        | GEA "VARIVENT" BASEPLATE                                |  | 316      |
| 10                                                                                                                                     | 1        | 0-RING, Ø60X3 (2,36"X0,12")                             |  | EPDM     |
| 11                                                                                                                                     | 1        | DIAPHRAGM                                               |  | 316L     |
| This drawing includes confidential information which is the property of ASHCROFT INC. This copy is loaned for a specific purpose, with |          |                                                         |  |          |

Date

Description

| ег      | General Dimension        |
|---------|--------------------------|
| Name    | Varivent (baseplate      |
| . Krott | I vai ivei ii (nasebiaie |
| J-      | Tuchenhagen DN50         |
|         |                          |
|         | DWG NO                   |

Date Drawn 25.11.20 Checked 25.11.20 **SASHCROFT** 

Na

arivent (baseplate from GEA, uchenhagen DN50 up to DN125)

A 076 I 5-CP55-X4-EH

All specifications are subject to change without notice.

Rev.