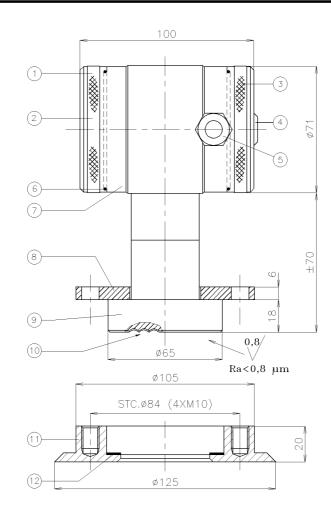

| ITEM         | QUANTITY              | DESCRIPTION                           | MATERIAL |
|--------------|-----------------------|---------------------------------------|----------|
| 1            | 1                     | COVER                                 | 304      |
| 2            | 1                     | PUSH BUTTONS + DISPLAY (BEHIND COVER) |          |
| 3            | 1                     | COVER WITH VENTING                    | 304      |
| 4            | 1                     | VENTING                               | PA       |
| 5            | 1                     | PG9 CABLE GLAND                       |          |
| 6            | 2                     | 0-RING                                | EPDM     |
| 7            | 1                     | ELECTRONICS HOUSING                   | 304      |
| 8            | 1                     | FLANGE                                | 304      |
| 9            | 1                     | FOOT WITH SENSOR                      | 316L     |
| 10           | 1                     | DIAPHRAGM                             | 316L     |
| 11           | 1                     | OPTION: WELD ON NIPPLE (EXTRA PRICE)  | 316L     |
| 12           | 1                     | PACKING RING (65 x 50 x 1)            | EPDM(3A) |
| This drawing | includes confidential | Linformation which is the property    |          |