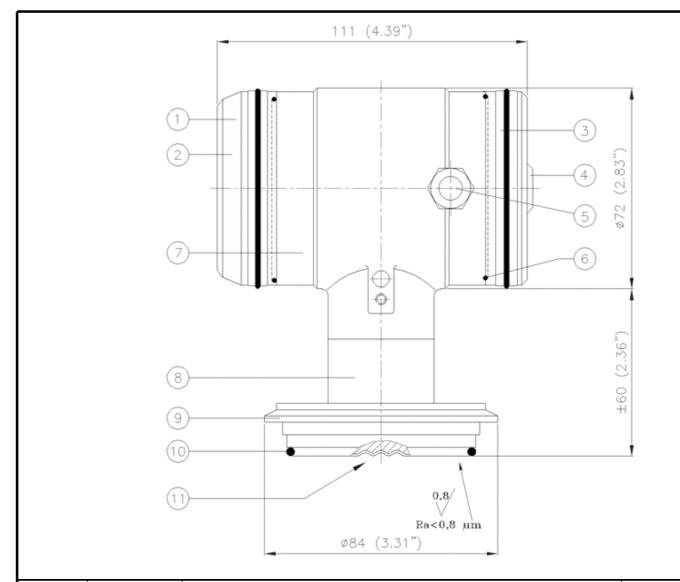

| ITEM                                                                                                                                   | QUANTITY | DESCRIPTION                                              |  | MATERIAL |
|----------------------------------------------------------------------------------------------------------------------------------------|----------|----------------------------------------------------------|--|----------|
| 1                                                                                                                                      | 1        | COVER                                                    |  | 304      |
| 2                                                                                                                                      | 1        | PUSH BUTTONS + DISPLAY (BEHIND COVER)                    |  |          |
| 3                                                                                                                                      | 1        | COVER WITH VENTING                                       |  | 304      |
| 4                                                                                                                                      | 1        | VENTING                                                  |  | PA       |
| 5                                                                                                                                      | 1        | CABLE ENTRY: M20X1,5 WITHOUT GLAND OR 1/2"-NPTF OR M12X1 |  |          |
| 6                                                                                                                                      | 2        | 0-RING                                                   |  | EPDM     |
| 7                                                                                                                                      | 1        | ELECTRONICS HOUSING                                      |  | 304      |
| 8                                                                                                                                      | 1        | FOOT WITH SENSOR                                         |  | 316      |
| 9                                                                                                                                      | 1        | GEA "VARIVENT" BASEPLATE                                 |  | 316      |
| 10                                                                                                                                     | 1        | 0-RING Ø60X3 (2,36"X0,12")                               |  | EPDM     |
| 11                                                                                                                                     | 1        | DIAPHRAGM                                                |  | 316L     |
| This drawing includes confidential information which is the property of ASHCROFT INC. This copy is loaned for a specific purpose, with |          |                                                          |  |          |