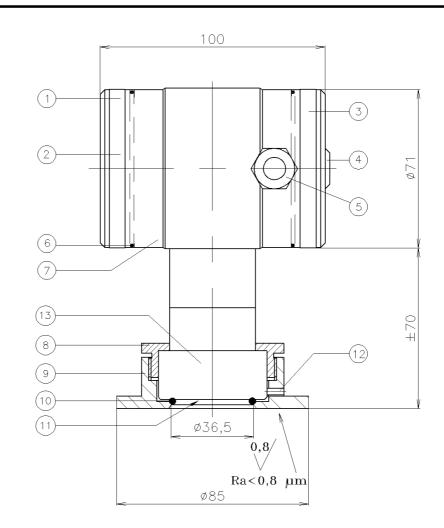

| ITEM     | QUANTITY | DESCRIPTION                           | MATERIAL |
|----------|----------|---------------------------------------|----------|
| 1        | 1        | COVER                                 | 304      |
| 2        | 1        | PUSH BUTTONS + DISPLAY (BEHIND COVER) |          |
| 3        | 1        | COVER WITH VENTING                    | 304      |
| 4        | 1        | VENTING                               | PA       |
| 5        | 1        | PG9 CABLE GLAND                       |          |
| 6        | 2        | 0-RING (55,25 X 2,62)                 | EPDM     |
| 7        | 1        | ELECTRONICS HOUSING                   | 304      |
| 8        | 1        | LOCKRING, SW 57                       | 304      |
| 9        | 1        | WELD ON NIPPLE, Ø85 mm                | 316L     |
| 10       | 1        | 0-RING (30X2)                         | EPDM(3A) |
| 11       | 1        | DIAPHRAGM                             | 316L     |
| 12       | 1        | LEAKAGE INDICATION PORT               |          |
| 13       | 1        | FOOT WITH SENSOR                      | 316L     |
| TI . I . |          |                                       |          |

General Dimension Connection hygienic nipple 3A and EH

DWG. NO

A 076 I 5-CG55-W85-3A-EH

All specifications are subject to change without notice.