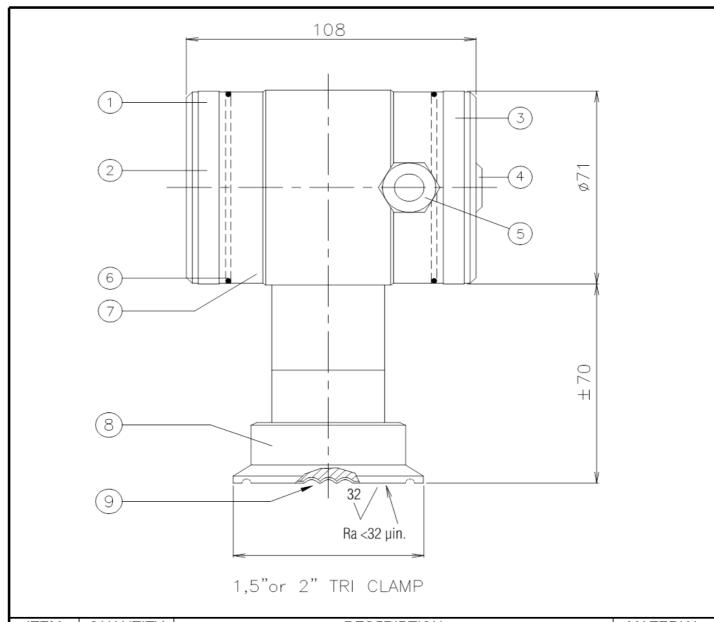

| ITEM                                                                                                                                   | QUANTITY | DESCRIPTION                           | MATERIAL |
|----------------------------------------------------------------------------------------------------------------------------------------|----------|---------------------------------------|----------|
| 1                                                                                                                                      | 1        | COVER                                 | 304      |
| 2                                                                                                                                      | 1        | PUSH BUTTONS + DISPLAY (BEHIND COVER) |          |
| 3                                                                                                                                      | 1        | COVER WITH VENTING                    | 304      |
| 4                                                                                                                                      | 1        | VENTING                               | PA       |
| 5                                                                                                                                      | 1        | PG9 CABLE GLAND                       |          |
| 6                                                                                                                                      | 2        | 0-RING                                | EPDM     |
| 7                                                                                                                                      | 1        | ELECTRONICS HOUSING                   | 304      |
| 8                                                                                                                                      | 1        | FOOT WITH SENSOR                      | 316L     |
| 9                                                                                                                                      | 1        | DIAPHRAGM                             | 316L     |
| This drawing includes confidential information which is the property of ASHCROFT INC. This copy is loaned for a specific purpose, with |          |                                       |          |

| Name    | 1    |
|---------|------|
| . Krott | ı    |
| . Wit   |      |
|         |      |
|         | D/v/ |

General Dimension 1/2" OR 2" TRI-CLAMP 3A

A 076 I 5-CG55-S-3A

All specifications are subject to change without notice.