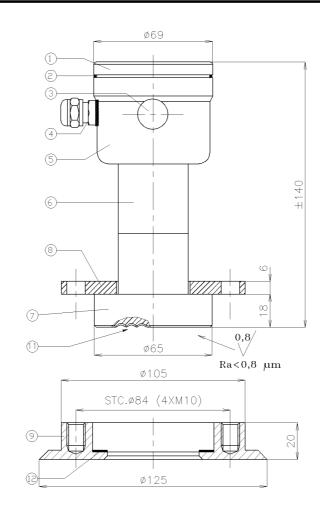

| ITEM | QUANTITY | DESCRIPTION                         | MATERIAL  |
|------|----------|-------------------------------------|-----------|
| 1    | 1        | COVER                               | 304       |
| 2    | 1        | 0-RING                              | EPDM      |
| 3    | 1        | VENTING                             | PA        |
| 4    | 1        | PG9 CABLE GLAND                     |           |
| 5    | 1        | ELECTRONICS HOUSING                 | 304       |
| 6    | 1        | EXTENSION                           | 304       |
| 7    | 1        | FOOT WITH SENSOR                    | 316       |
| 8    | 1        | FLANGE                              | 304       |
| 9    | 1        | OPTIN: WELD ON NIPPLE (EXTRA PRICE) | 316L      |
| 11   | 1        | DIAPHRAGM                           | 316L      |
| 12   | 1        | PACKING RING (65 x 50 x 1mm)        | EPDM (3A) |

I IPACKING RING (65 x 50)
This drawing includes confidential information which is the property of ASHCROFT INC. This copy is loaned for a specific purpose, with the understanding that it will not be reproduced or used for any other purpose or disclosed to others, and it will be returned on demand.

General Dimension DRD FLANGE-3A

DWG. NO.

A 076 I 5-CB55-X7-3A

All specifications are subject to change without notice.

Rev

Description