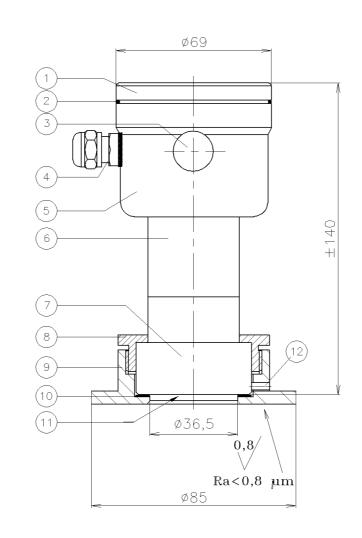

| ITEM | QUANTITY | DESCRIPTION             | MATERIAL  |
|------|----------|-------------------------|-----------|
| 1    | 1        | COVER                   | 304       |
| 2    | 1        | 0-RING                  | EPDM      |
| 3    | 1        | VENTING                 | PA        |
| 4    | 1        | PG9 CABLE GLAND         |           |
| 5    | 1        | ELECTRONICS HOUSING     | 304       |
| 6    | 1        | EXTENSION               | 304       |
| 7    | 1        | FOOT WITH SENSOR        | 316L      |
| 8    | 1        | LOCKRING                | 304       |
| 9    | 1        | WELD ON NIPPLE Ø85 mm   | 316L      |
| 10   | 1        | PACKING RING            | EPDM (3A) |
| 11   | 1        | DIAPHRAGM               | 316L      |
| 12   | 1        | LEAKAGE INDICATION PORT |           |

General Dimension
Connection hygienic nipple 3A

A 076 I 5-CB55-W85-3A

All specifications are subject to change without notice.