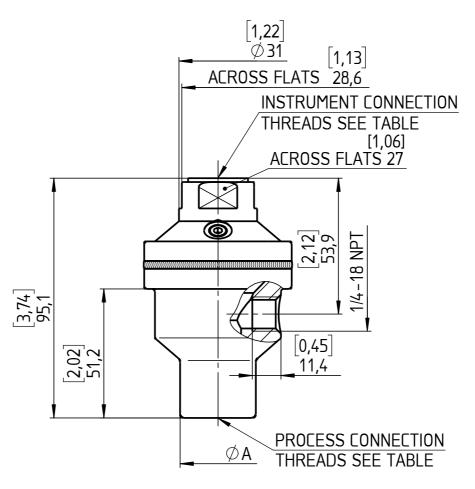

| CODE |
|------|
| 02T  |
| 04T  |
| 13T  |
| 16T  |
| 51T  |
|      |

| PROCESS CONNECTION THREADS    | CODE | ØΑ         |  |  |
|-------------------------------|------|------------|--|--|
| 1/4-18 NPT FEMALE             | 25   | 25 [0,98]  |  |  |
| G 1/4 FEMALE; DIN EN 837      | 26   |            |  |  |
| 1/2-14 NPT FEMALE             | 50   | 30 [1,18]  |  |  |
| G 1/2 FEMALE; DIN EN 837      | 51   | נטו,ון טכן |  |  |
| 3/4-14 NPT FEMALE             | 75   | 35 [1,38]  |  |  |
| 9/16-18 UNF for 3/8 OD tubing | RF   | 25 [0,98]  |  |  |

Na.

Dimensions in mm [inch]

General Dimension Seal, 511, Low Pressure 1500 psi female process conection

 $\bigcirc$ 

DWG. NO. A 076 | 3-511-Low Pressure-female