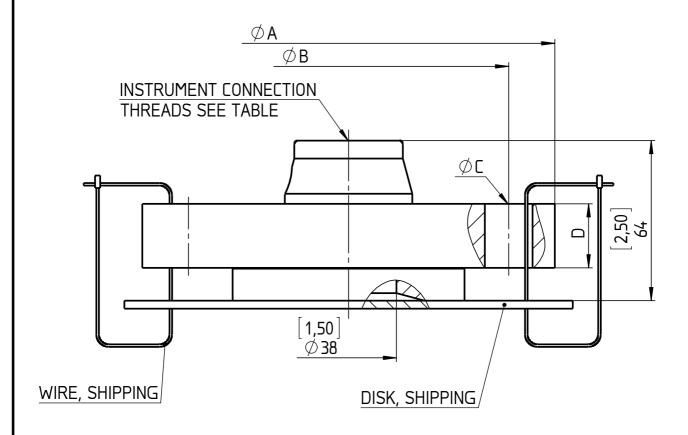

| INSTRUMENT CONNECTION THREADS | CODE |
|-------------------------------|------|
| 1/4-18 NPT FEMALE             | 02T  |
| 1/2-14 NPT FEMALE             | 04T  |

| 2"         | 900/1500   | [8,44]<br>214,4 | [6,50]<br>165,1 | [1,00]<br>25,4 x 8 | [1,50]<br>38,1 |
|------------|------------|-----------------|-----------------|--------------------|----------------|
|            | 600        | [6,44]<br>163,6 | [5,00]<br>127,0 | [0,75]<br>19,1 x 8 | [1,00]<br>25,4 |
|            | 300        |                 | [5,00]<br>127,0 | [0,75]<br>19,1 x 8 | [0,87]<br>22,1 |
|            | 150        | [5,94]<br>150,9 | [4,75]<br>120,7 | [0,75]<br>19,1 x 4 | [0,75]<br>19,1 |
| SIZE<br>DN | lb/sq. in. | ØΑ              | ØΒ              | ØC                 | D              |

General Dimension

Seal, 402, DN 2", 150 to 1500 lbs Raised Face

DWG. NO.

A 076 I 3-402-20-150 to 1500 lbs-RF