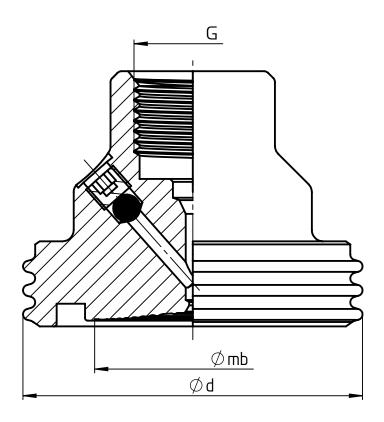

| CONNECTION SIZE  | CODE | ød           | ømb          | G            | Weight<br>kg |
|------------------|------|--------------|--------------|--------------|--------------|
| SMS UNION 1 1/2" | SM15 | [2,36]<br>60 | [1,34]<br>34 | 51T<br>G 1/2 | 0,5          |
| SMS UNION 2"     | SM20 | [2,76]<br>70 | [1,81]<br>46 | or<br>INA    | 0,7          |