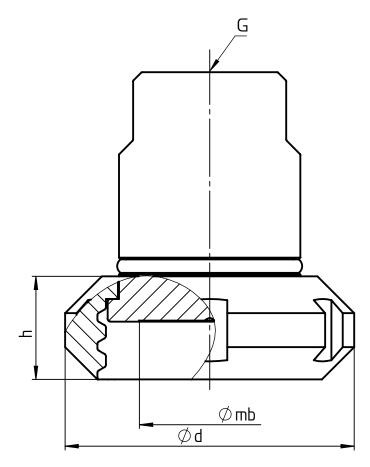

| CONNECTION SIZE  | CODE | Ød            | Ømb          | h            | G                        | Weight<br>kg |
|------------------|------|---------------|--------------|--------------|--------------------------|--------------|
| SMS UNION 1"     | SU10 | [2,01]<br>51  | [0,98]<br>25 | [0,75]<br>19 | 51T<br>G 1/2             | 0,3          |
| SMS UNION 1 1/2" | SU15 | [2,91]<br>74  | [1,42]<br>36 | [0,91]<br>23 | ОГ                       | 0,7          |
| SMS UNION 2"     | SU20 | [3,31]<br>84  | [1,89]<br>48 | [0,94]<br>24 | INA                      | 0,9          |
| SMS UNION 2 1/2" | SU25 | [3,94]<br>100 | [2,05]<br>52 | [1,10]<br>28 | other<br>conn.<br>using  | 1,3          |
| SMS UNION 3"     | SU30 | [4,49]<br>114 | [2,83]<br>72 | [1,22]<br>31 | adapter<br>from<br>G 1/2 | 2,0          |

| All specifications are subject to change without notice.                                                                                  |               |          |       |                     |            |                         |                                                  |  |  |  |  |  |
|-------------------------------------------------------------------------------------------------------------------------------------------|---------------|----------|-------|---------------------|------------|-------------------------|--------------------------------------------------|--|--|--|--|--|
| This drawing includes confidential information which is the property<br>of ASHEROFT INC. This copy is loaned for a specific purpose, with |               |          |       |                     | DUrdose, w | Dimensions in mm [inch] | $ \bullet$                                       |  |  |  |  |  |
| the understanding that it will not be reproduced or used for any other purpose or disclosed to others, and it will be returned on demand. |               |          |       |                     |            | General Dimension       |                                                  |  |  |  |  |  |
|                                                                                                                                           |               |          |       |                     | Date       | Name                    | Sanitary Dianhranm Seal                          |  |  |  |  |  |
|                                                                                                                                           |               |          |       | Drawn               | 01.12.20   | J. Krott                |                                                  |  |  |  |  |  |
|                                                                                                                                           |               |          |       | Checked             | 30.04.21   | Chiz                    | Sanitary Diaphragm Seal<br>Model 326, SMS female |  |  |  |  |  |
|                                                                                                                                           |               |          |       |                     |            |                         |                                                  |  |  |  |  |  |
|                                                                                                                                           |               |          |       |                     |            |                         | DWG. NO.                                         |  |  |  |  |  |
| А                                                                                                                                         | Title Changed | 30.04.21 | Krott |                     | SHCF       | <b>IOFT</b>             | A 076 I 3-326 female                             |  |  |  |  |  |
| Rev.                                                                                                                                      | Description   | Date     | Na.   | <b>~</b> / <b>v</b> |            |                         |                                                  |  |  |  |  |  |