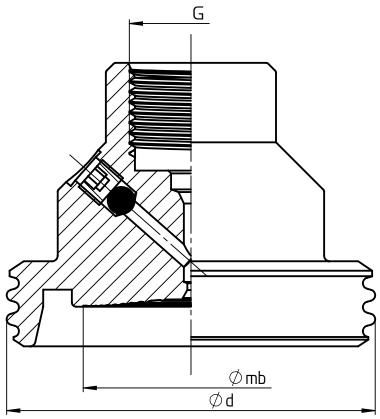

| CONNECTION SIZE    | CODE | ød           | ømb          | G            | Weight<br>kg |
|--------------------|------|--------------|--------------|--------------|--------------|
| MILK COUPLING DN40 | MM40 | [2,56]<br>65 | [1,50]<br>38 | 51T<br>G 1/2 | 0,5          |
| MILK COUPLING DN50 | MM50 | [3,07]<br>78 | [1,97]<br>50 | or<br>INA    | 0,7          |

| <u> </u> |           |    |    | F 1 3    |
|----------|-----------|----|----|----------|
| ll )ımı  | ensions   | חו | ШШ | lınchl   |
| יייי     | _11310113 |    |    | LILICI1. |

General Dimension Sanitary Diaphragm Seal Model 324, DIN male