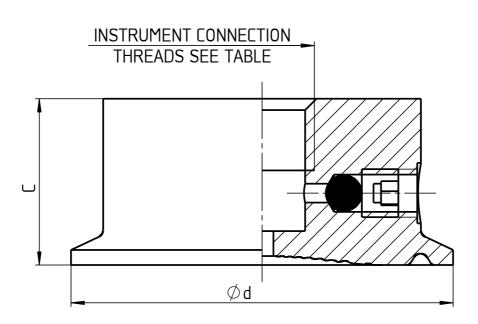

| INSTRUMENT CONNECTION THREADS | CODE |
|-------------------------------|------|
| 1/4-18 NPT FEMALE             | 02T  |
| 1/2-14 NPT FEMALE             | 04T  |

| CONNECTION SIZE  | CODE | ød             | ØΑ             | В              |
|------------------|------|----------------|----------------|----------------|
| 1 1/2" TRI-CLAMP | 15   | [1,98]<br>50,4 | [1,66]<br>42,1 | [0,88]<br>22,4 |
| 2" TRI-CLAMP     | 20   | [2,49]<br>63,2 | [1,99]<br>50,5 | [1,13]<br>28,6 |

Na.

Dimensions in mm [inch]

inch] 🖨 🖶

General Dimension

Quick-connect diaphragm seal, Seal 320

DWG. NO.

A 076 I 3-320